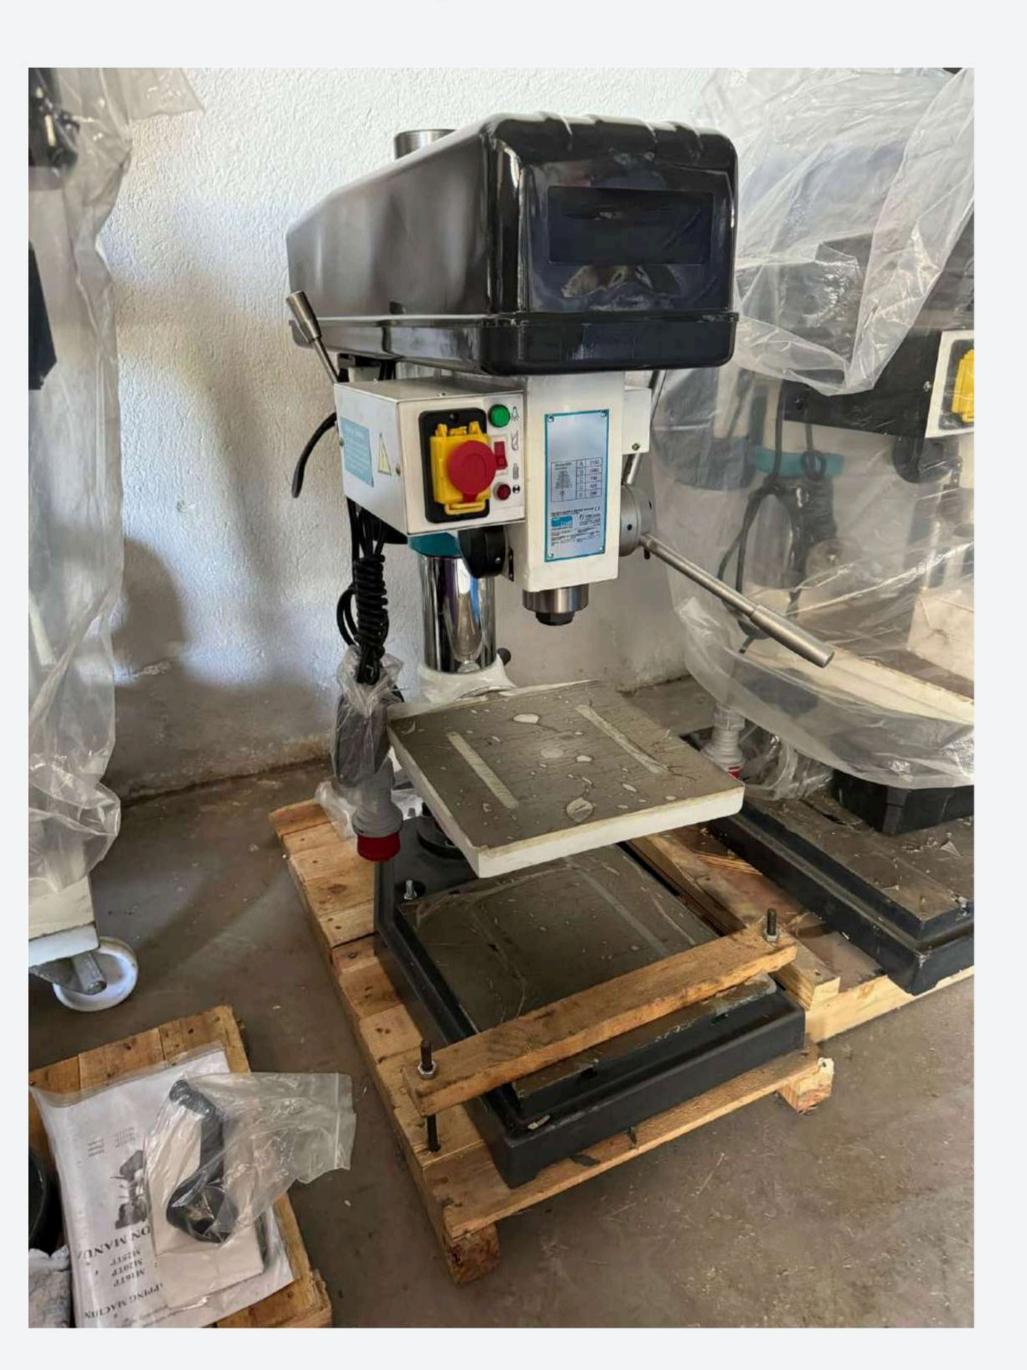

#### small drill press

It is practically used in drilling and reaming operations of metal parts. It takes up little space as it is on the table and can also be used in sensitive operations.