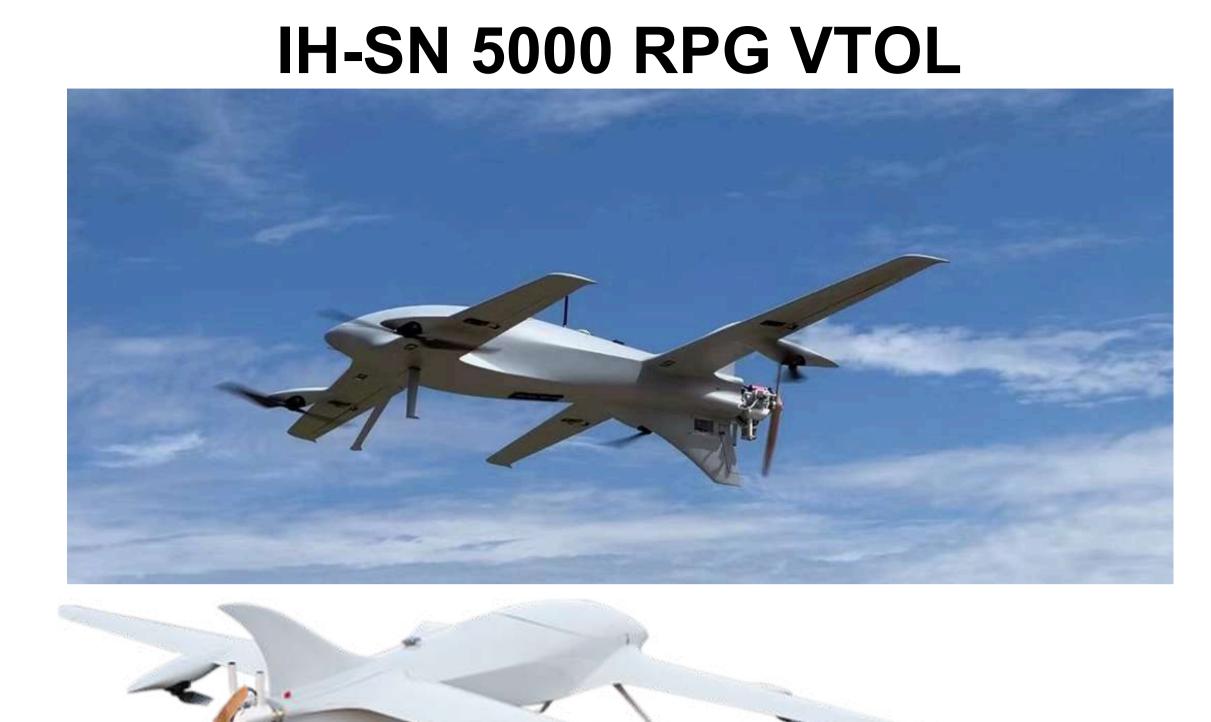

#### **IH-SN 10 RPG FPV**

| <u>ÖZELLİK</u> |                        |
|----------------|------------------------|
| WIDTH          | 700 MM                 |
| HEIGHT         | 590 MM                 |
| FUSALAGE TYPE  | KARBON FIBER +7075 CNC |
| MTOW           | 18 KG                  |
| PAYLOAD        | UP TO 8 KG             |
| CAPACITY       | 7-15 MINUTES           |
| FLIGHT TIME    | WIND 6                 |
| WIND ENDURANCE | 10 KM                  |
| RADIO DISTANCE | 3000 FT                |
| MAX ALTITUDE   | 1 YEAR                 |
| MAINTENANCE    | 4 MONTH                |
| CATEGORY       | UAV 1                  |

#### **PAYLOAD TYPES**

RPG7 V1 RPG7 V2

#### **IH-SN 20 RPG FPV**

| <u>ÖZELLİK</u> |                                         |
|----------------|-----------------------------------------|
| WIDTH          | 1900 MM                                 |
| HEIGHT         | <b>590 MM</b>                           |
| FUSALAGE TYPE  | ☐ KARBON FIBER +7075 CNC                |
| MTOW           | □ 59 KG                                 |
| PAYLOAD        | □ UP TO 25 KG                           |
| CAPACITY       | ☐ 12-50(3 BATTERY MOD OPTIONAL MINUTES) |
| FLIGHT TIME    | WIND 6                                  |
| WIND ENDURANCE | 15 KM                                   |
| RADIO DISTANCE | 3000 FT                                 |
| MAX ALTITUDE   | 1 YEAR                                  |
| MAINTENANCE    | 4 MONTH                                 |
| CATEGORY       | UAV 2                                   |