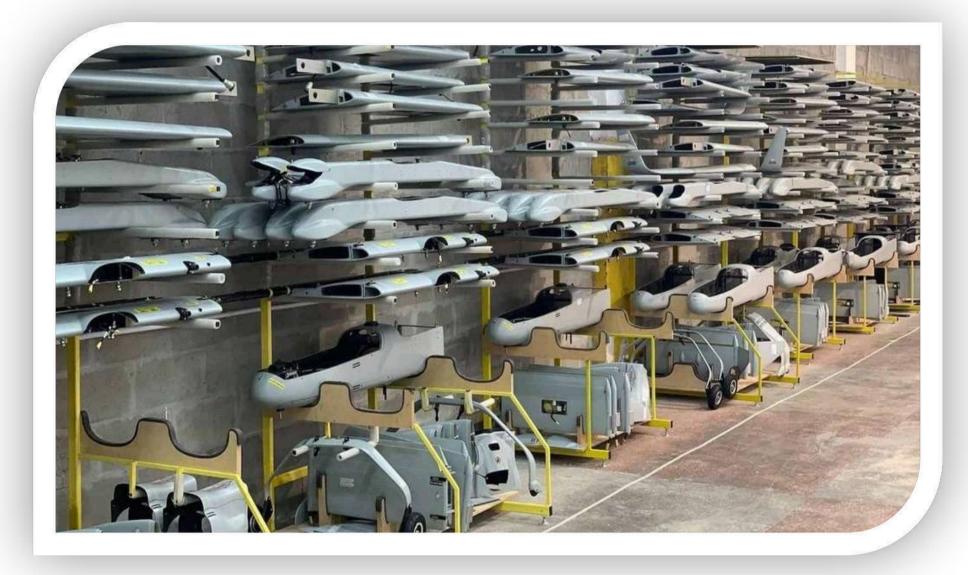

#### PRODUCTION CAPACITY:

- THE DAILY PRODUCTION CAPACITY PER PRODUCTION LINE IS 750 PIECES DURING A 10-HOUR OPERATIONAL PERIOD.
- WITH TWO PRODUCTION LINES, THE DAILY PRODUCTION CAPACITY BECOMES 1,500 PIECES, EQUIVALENT TO 45,000 PIECES PER MONTH.
- THE COST OF PRODUCING A SINGLE PIECE IS \$165.

#### MONTHLY PRODUCTION COSTS:

- BY MULTIPLYING THE UNIT COST OF \$165 BY THE 45,000 PIECES PRODUCED PER MONTH, THE TOTAL MONTHLY PRODUCTION COST AMOUNTS TO \$7,425,000.

#### SALES PRICE AND REVENUE:

- THE SELLING PRICE PER PIECE IS \$425.
- THE MONTHLY REVENUE, CALCULATED BY MULTIPLYING THE SELLING PRICE OF \$425 BY THE NUMBER OF PIECES PRODUCED (45,000), TOTALS \$19,125,000.