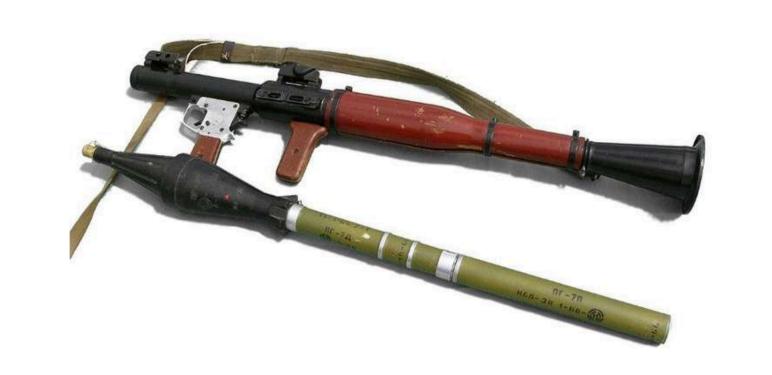

Remote Weapon Stations

# Robot









## Missile Protection





# High Value Target













#### **IH-SN 10 RPG FPV**

| <u>ÖZELLİK</u> |                        |
|----------------|------------------------|
| WIDTH          | 700 MM                 |
| HEIGHT         | 590 MM                 |
| FUSALAGE TYPE  | KARBON FIBER +7075 CNC |
| MTOW           | 18 KG                  |
| PAYLOAD        | UP TO 8 KG             |
| CAPACITY       | 7-15 MINUTES           |
| FLIGHT TIME    | WIND 6                 |
| WIND ENDURANCE | 10 KM                  |
| RADIO DISTANCE | 3000 FT                |
| MAX ALTITUDE   | 1 YEAR                 |
| MAINTENANCE    | 4 MONTH                |
| CATEGORY       | UAV 1                  |



#### **PAYLOAD TYPES**



RPG7 V1 RPG7 V2





#### **IH-SN 20 RPG FPV**

| <u>ÖZELLİK</u> |                                         |
|----------------|-----------------------------------------|
| WIDTH          | 1900 MM                                 |
| HEIGHT         | <b>590 MM</b>                           |
| FUSALAGE TYPE  | ☐ KARBON FIBER +7075 CNC                |
| MTOW           | □ 59 KG                                 |
| PAYLOAD        | □ UP TO 25 KG                           |
| CAPACITY       | ☐ 12-50(3 BATTERY MOD OPTIONAL MINUTES) |
| FLIGHT TIME    | WIND 6                                  |
| WIND ENDURANCE | 15 KM                                   |
| RADIO DISTANCE | 3000 FT                                 |
| MAX ALTITUDE   | 1 YEAR                                  |
| MAINTENANCE    | 4 MONTH