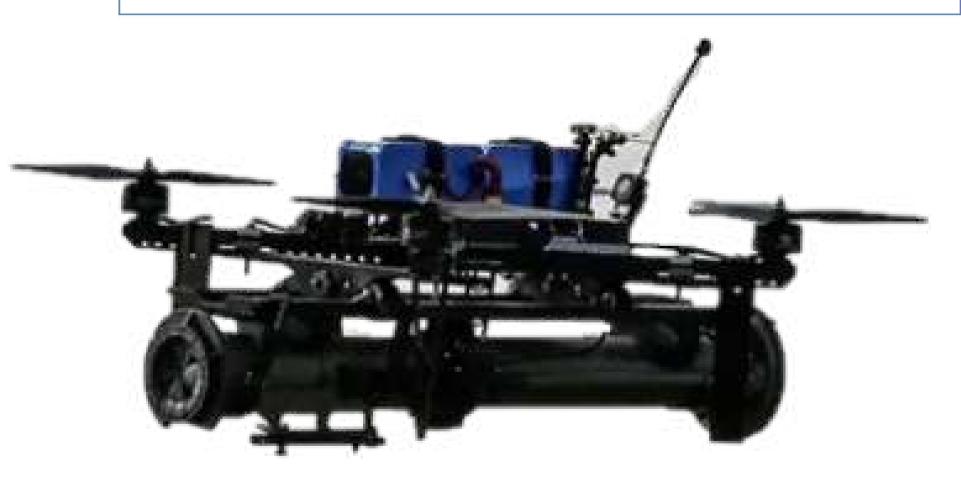

#### **IH-SN 10 RPG FPV**

| <u>ÖZELLİK</u> |                        |
|----------------|------------------------|
| WIDTH          | 700 MM                 |
| HEIGHT         | 590 MM                 |
| FUSALAGE TYPE  | KARBON FIBER +7075 CNC |
| MTOW           | 18 KG                  |
| PAYLOAD        | UP TO 8 KG             |
| CAPACITY       | 7-15 MINUTES           |
| FLIGHT TIME    | WIND 6                 |
| WIND ENDURANCE | 10 KM                  |
| RADIO DISTANCE | 3000 FT                |
| MAX ALTITUDE   | 1 YEAR                 |
| MAINTENANCE    | 4 MONTH                |
| CATEGORY       | UAV 1                  |

#### **PAYLOAD TYPES**

RPG7 V1 RPG7 V2

#### **IH-SN 20 RPG FPV**

| <u>ÖZELLİK</u> |                                         |
|----------------|-----------------------------------------|
| WIDTH          | 1900 MM                                 |
| HEIGHT         | <b>590 MM</b>                           |
| FUSALAGE TYPE  | ☐ KARBON FIBER +7075 CNC                |
| MTOW           | □ 59 KG                                 |
| PAYLOAD        | □ UP TO 25 KG                           |
| CAPACITY       | ☐ 12-50(3 BATTERY MOD OPTIONAL MINUTES) |
| FLIGHT TIME    | WIND 6                                  |
| WIND ENDURANCE | 15 KM                                   |
| RADIO DISTANCE | 3000 FT                                 |
| MAX ALTITUDE   | 1 YEAR                                  |
| MAINTENANCE    | 4 MONTH                                 |
| CATEGORY       | UAV 2                                   |