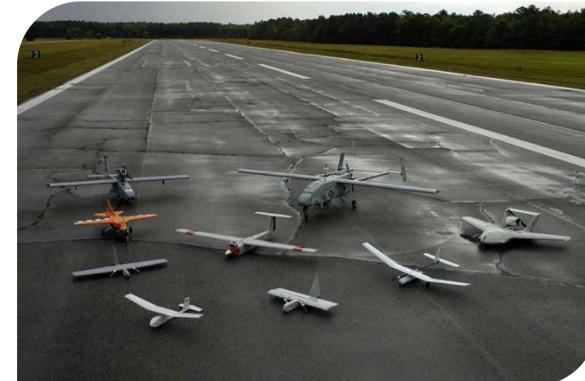

#### **IH-SN 10 RPG FPV**

| <u>ÖZELLİK</u> |                        |
|----------------|------------------------|
| WIDTH          | 700 MM                 |
| HEIGHT         | 590 MM                 |
| FUSALAGE TYPE  | KARBON FIBER +7075 CNC |
| MTOW           | 18 KG                  |
| PAYLOAD        | UP TO 8 KG             |
| CAPACITY       | 7-15 MINUTES           |
| FLIGHT TIME    | WIND 6                 |
| WIND ENDURANCE | 10 KM                  |
| RADIO DISTANCE | 3000 FT                |
| MAX ALTITUDE   | 1 YEAR                 |
| MAINTENANCE    | 4 MONTH                |
| CATEGORY       | UAV 1                  |

#### **IH-SN 20 RPG FPV**

| <u>ÖZELLİK</u> |                                         |
|----------------|-----------------------------------------|
| WIDTH          | 1900 MM                                 |
| HEIGHT         | <b>590 MM</b>                           |
| FUSALAGE TYPE  | ☐ KARBON FIBER +7075 CNC                |
| MTOW           | □ 59 KG                                 |
| PAYLOAD        | □ UP TO 25 KG                           |
| CAPACITY       | ☐ 12-50(3 BATTERY MOD OPTIONAL MINUTES) |
| FLIGHT TIME    | WIND 6                                  |
| WIND ENDURANCE | 15 KM                                   |
| RADIO DISTANCE | 3000 FT                                 |
| MAX ALTITUDE   | 1 YEAR                                  |
| MAINTENANCE    | 4 MONTH                                 |
| CATEGORY       | UAV 2                                   |