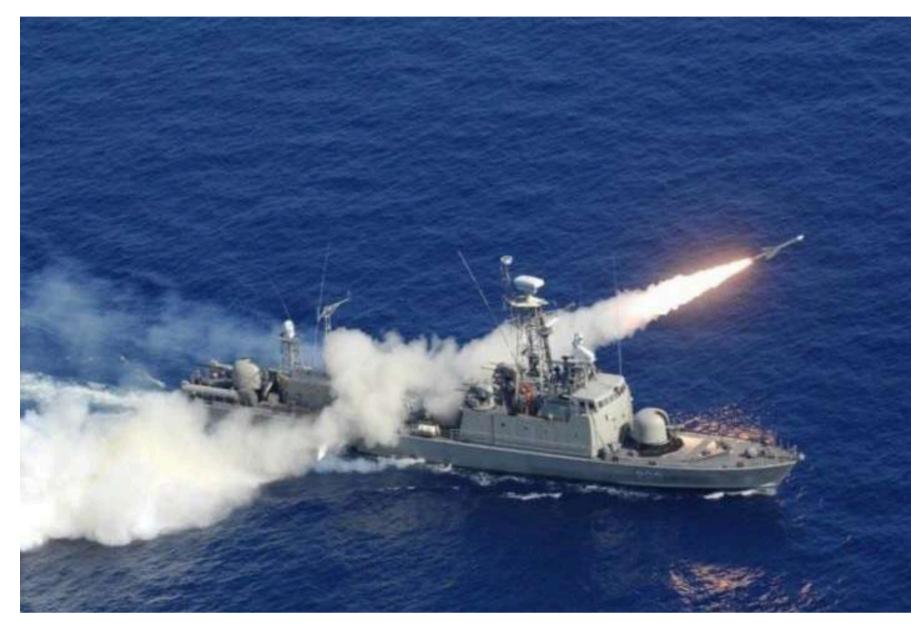

- THE DAILY PRODUCTION CAPACITY PER PRODUCTION LINE IS 750 PIECES DURING A 10-HOUR OPERATIONAL PERIOD.
- WITH TWO PRODUCTION LINES, THE DAILY PRODUCTION CAPACITY BECOMES 1,500 PIECES, EQUIVALENT TO 45,000 PIECES PER MONTH.
- THE COST OF PRODUCING A SINGLE PIECE IS \$165.

#### MONTHLY PRODUCTION COSTS:

- BY MULTIPLYING THE UNIT COST OF \$165 BY THE 45,000 PIECES PRODUCED PER MONTH, THE TOTAL MONTHLY PRODUCTION COST AMOUNTS TO \$7,425,000.

#### SALES PRICE AND REVENUE:

- THE SELLING PRICE PER PIECE IS \$425.
- THE MONTHLY REVENUE, CALCULATED BY MULTIPLYING THE SELLING PRICE OF \$425 BY THE NUMBER OF PIECES PRODUCED (45,000), TOTALS \$19,125,000.



# Business Innovation



## Future Markets







Remote Weapon Stations

# Robot









## Missile Protection





# High Value Target













#### **IH-SN 10 RPG FPV**

| <u>ÖZELLİK</u> |                        |
|----------------|------------------------|
| WIDTH          | 700 MM                 |
| HEIGHT         | 590 MM                 |
| FUSALAGE TYPE  | KARBON FIBER +7075 CNC |
| MTOW           | 18 KG                  |
| PAYLOAD        | UP TO 8 KG             |
| CAPACITY       | 7-15 MINUTES           |
| FLIGHT TIME    | WIND 6                 |
| WIND ENDURANCE | 10 KM                  |
| RADIO DISTANCE | 3000 FT                |
| MAX ALTITUDE   | 1 YEAR                 |
| MAINTENANCE    | 4 MONTH                |
| CATEGORY       | UAV 1                  |



#### **PAYLOAD TYPES**



RPG7 V1 RPG7 V2





#### **IH-SN 20 RPG FPV**

| <u>ÖZELLİK</u> |                                         |
|------