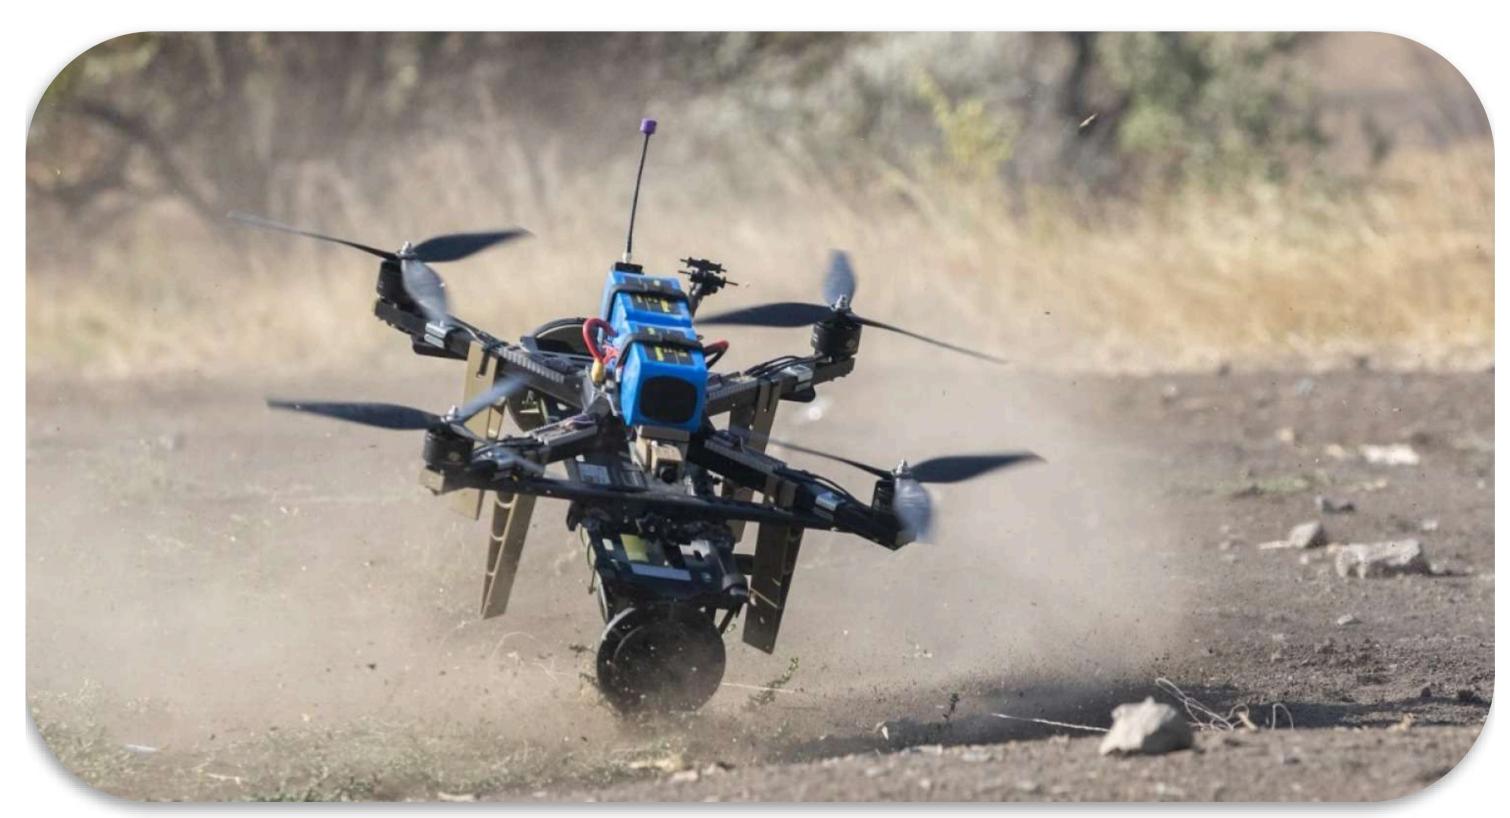

#### **IH-SN 10 RPG FPV**

| <u>ÖZELLİK</u> |                        |
|----------------|------------------------|
| WIDTH          | 700 MM                 |
| HEIGHT         | 590 MM                 |
| FUSALAGE TYPE  | KARBON FIBER +7075 CNC |
| MTOW           | 18 KG                  |
| PAYLOAD        | UP TO 8 KG             |
| CAPACITY       | 7-15 MINUTES           |
| FLIGHT TIME    | WIND 6                 |
| WIND ENDURANCE | 10 KM                  |
| RADIO DISTANCE | 3000 FT                |
| MAX ALTITUDE   | 1 YEAR                 |
| MAINTENANCE    | 4 MONTH                |
| CATEGORY       | UAV 1                  |

#### **PAYLOAD TYPES**

RPG7 V1 RPG7 V2

#### **IH-SN 20 RPG FPV**

| <u>ÖZELLİK</u> |                                         |
|----------------|-----------------------------------------|
| WIDTH          | 1900 MM                                 |
| HEIGHT         | <b>590 MM</b>                           |
| FUSALAGE TYPE  | ☐ KARBON FIBER +7075 CNC                |
| MTOW           | □ 59 KG                                 |
| PAYLOAD        | □ UP TO 25 KG                           |
| CAPACITY       | ☐ 12-50(3 BATTERY MOD OPTIONAL MINUTES) |
| FLIGHT TIME    | WIND 6                                  |
| WIND ENDURANCE | 15 KM                                   |
| RADIO DISTANCE | 3000 FT                                 |
| MAX ALTITUDE   | 1 YEAR                                  |
| MAINTENANCE    | 4 MONTH                                 |
| CATEGORY       | UAV 2                                   |