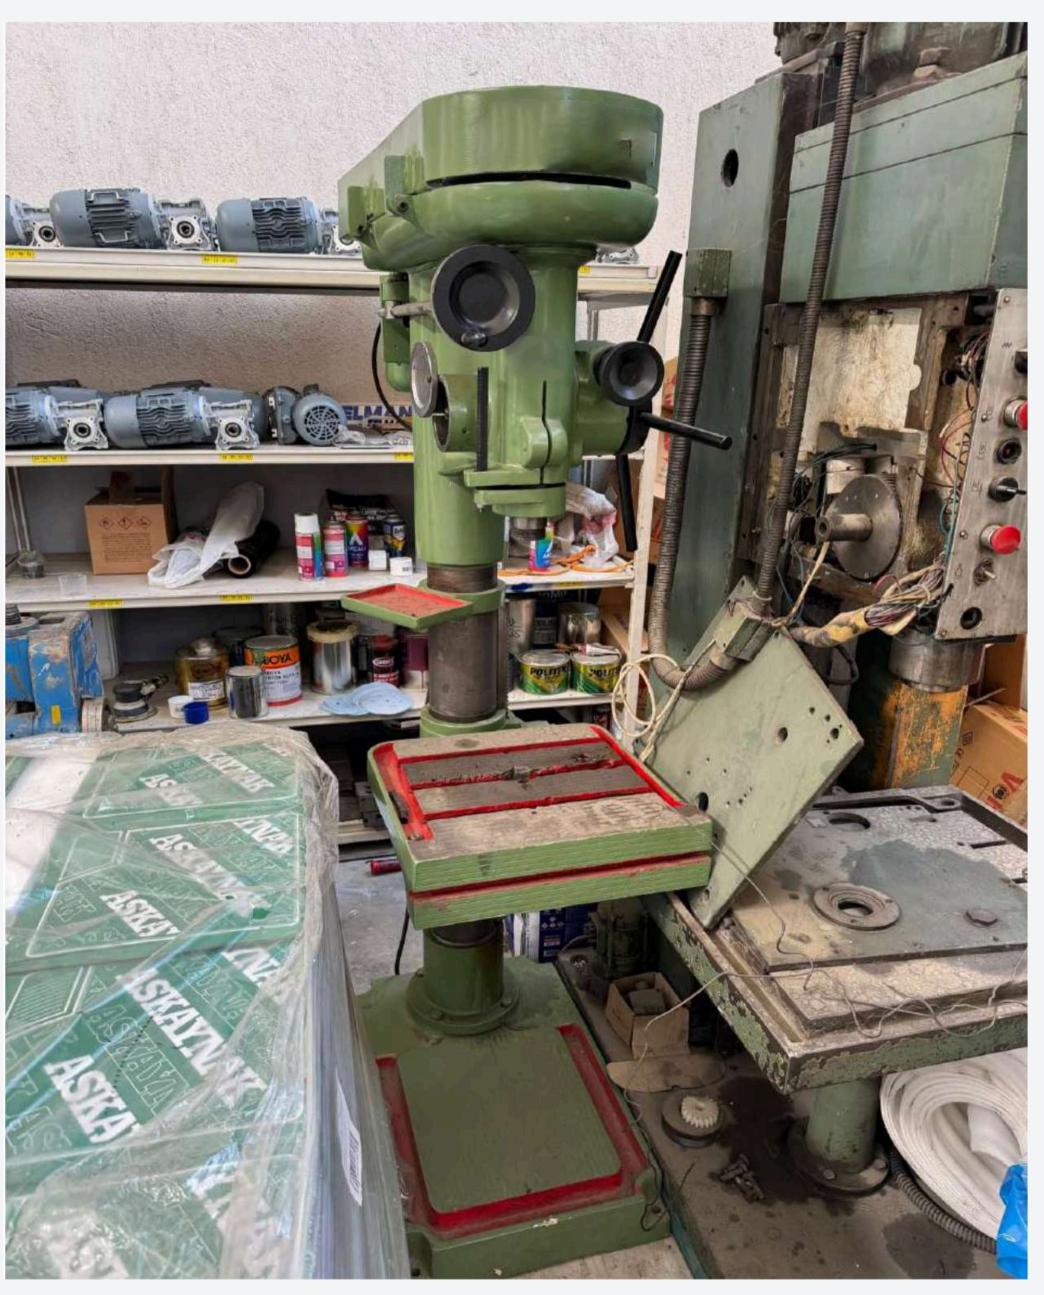

#### column drilling machine

Drilling of long and large parts is easily done thanks to the movable table. In addition to small diameters, holes up to 40mm diameter can be drilled.