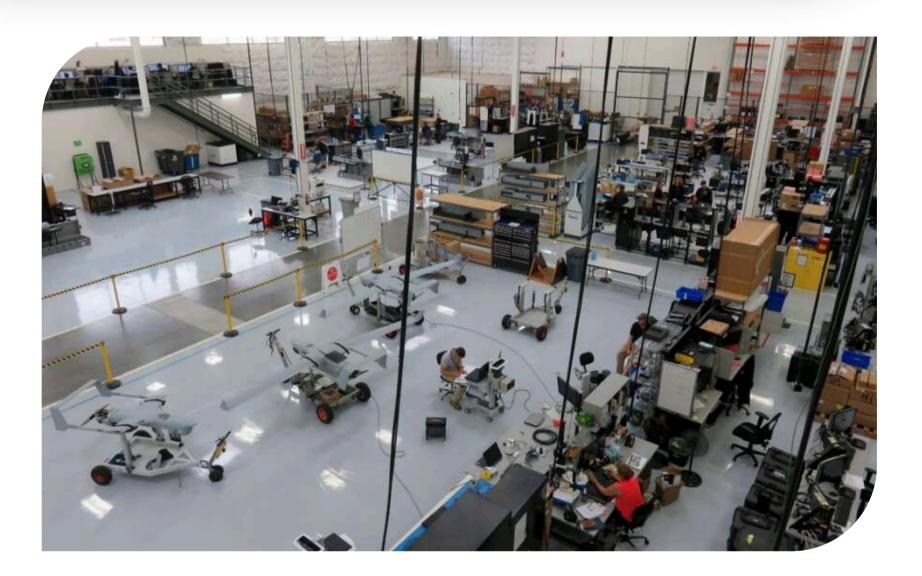

#### MODULE-4: CODING AND MANUFACTURING & DESIGN TRAINING

MODULE-5: MANUFACTURING UAV FUSALAGE(FRAME), VTOL PLANE,

MULTICOPTERS FRAME, PRODUCTION LINE

1.CODING TEAM
2.DESIGNER TEAM
3.DEVELOPER R&D TEAM
4.REPEARING TEAM

5.COMPOSITE PRODUCTION LINE 6.CNC MOLD LINE& TEAM

7. PAINTING LINE
8.3D PRINTER FARM LINE
9.MIDDLE SIZE FACTORY (100 UAV CAPASITY PER YEAR)
10.QUALITY CONTROL SERVICE

**TOTAL COURSE: 70 DAYS - CLASS CAPACITY MAXIMUM= 20** 