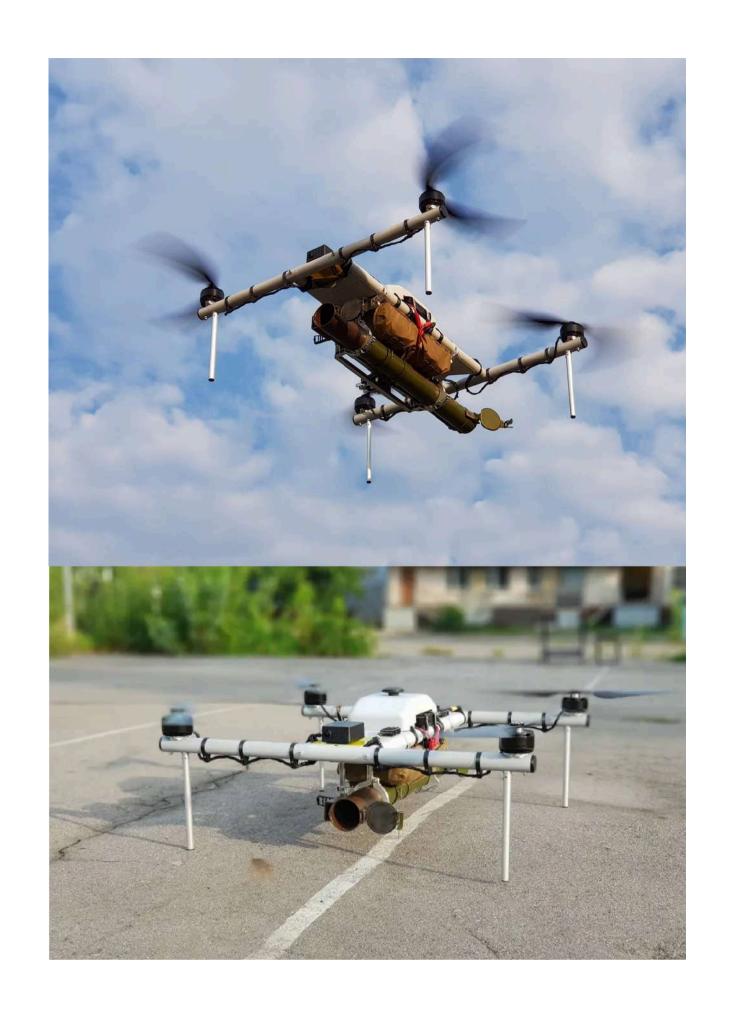

#### **IH-SN 10 RPG FPV**

| <u>ÖZELLİK</u> |                        |
|----------------|------------------------|
| WIDTH          | 700 MM                 |
| HEIGHT         | 590 MM                 |
| FUSALAGE TYPE  | KARBON FIBER +7075 CNC |
| MTOW           | 18 KG                  |
| PAYLOAD        | UP TO 8 KG             |
| CAPACITY       | 7-15 MINUTES           |
| FLIGHT TIME    | WIND 6                 |
| WIND ENDURANCE | 10 KM                  |
| RADIO DISTANCE | 3000 FT                |
| MAX ALTITUDE   | 1 YEAR                 |
| MAINTENANCE    | 4 MONTH                |
| CATEGORY       | UAV 1                  |

#### **PAYLOAD TYPES**

RPG7 V1 RPG7 V2

#### **IH-SN 20 RPG FPV**

| <u>ÖZELLİK</u> |                                         |
|----------------|-----------------------------------------|
| WIDTH          | 1900 MM                                 |
| HEIGHT         | <b>590 MM</b>                           |
| FUSALAGE TYPE  | ☐ KARBON FIBER +7075 CNC                |
| MTOW           | □ 59 KG                                 |
| PAYLOAD        | □ UP TO 25 KG                           |
| CAPACITY       | ☐ 12-50(3 BATTERY MOD OPTIONAL MINUTES) |
| FLIGHT TIME    | WIND 6                                  |
| WIND ENDURANCE | 15 KM                                   |
| RADIO DISTANCE | 3000 FT                                 |
| MAX ALTITUDE   | 1 YEAR                                  |
| MAINTENANCE    | 4 MONTH                                 |
| CATEGORY       | UAV 2                                   |