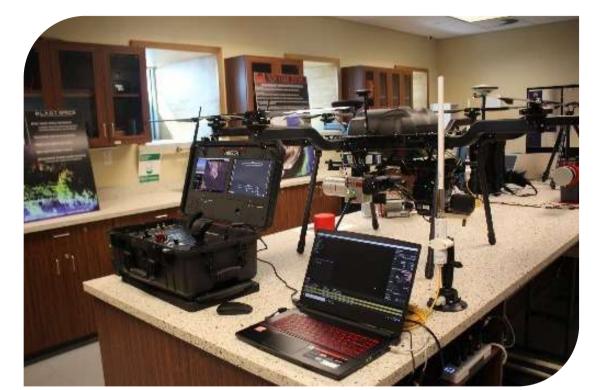

## ROCKET & LOUNCHER SOLUTIONS

**Module-1: Theoretical Education** 

**Module-2: Simulation** 

**Module-3: Practical Flight Training** 

1. CONTROL SURFACES 2.TELEMETRY DATA READING **3.BALANCE & MANEUVERING 4.RUNWAY FACE 5.AIR CONDITIONS DIVERT & RETURN TO** 6. BACK IN SAFE REFLEX TRAINING AERAL 7. PHOTOGRAPHY & RECORD VIDEO 8. PRODUCTION 9.LIVE STREAMING **10.AUTONOMOUS MAPPING FLIGHTS** 11.INSPECTION & ANALYSIS FLIGHTS 12.KAMIKAZE ATTACK FLIGHTS **13.DROP MORTARS** 

#### MODULE-4: CODING AND MANUFACTURING & DESIGN TRAINING

MODULE-5: MANUFACTURING UAV FUSALAGE(FRAME), VTOL PLANE,

MULTICOPTERS FRAME, PRODUCTION LINE

1.CODING TEAM
2.DESIGNER TEAM
3.DEVELOPER R&D TEAM
4.REPEARING TEAM

5.COMPOSITE PRODUCTION LINE 6.CNC MOLD LINE& TEAM

7. PAINTING LINE
8.3D PRINTER FARM LINE
9.MIDDLE SIZE FACTORY (100 UAV CAPASITY PER YEAR)
10.QUALITY CONTROL SERVICE

**TOTAL COURSE: 70 DAYS - CLASS CAPACITY MAXIMUM= 20** 