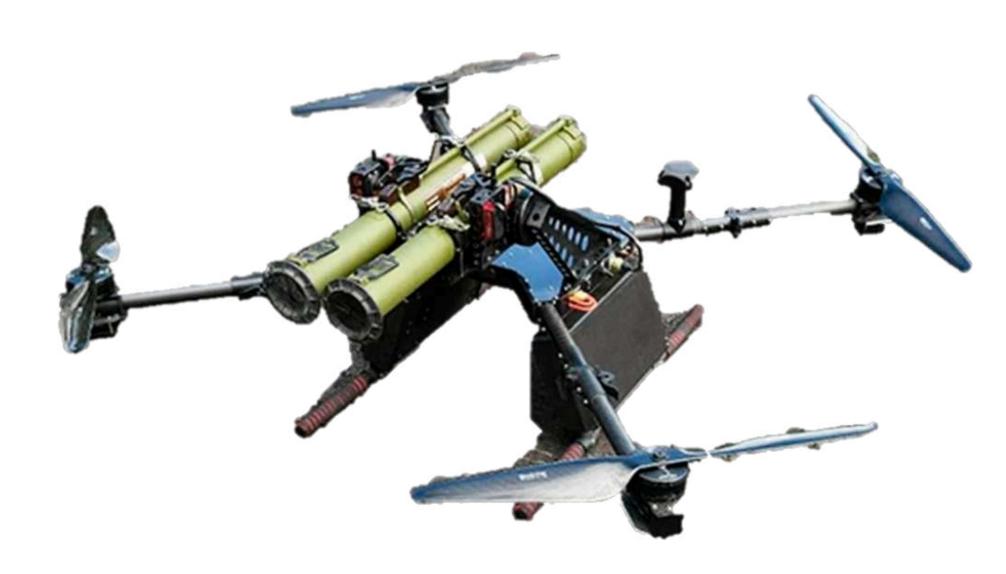

#### **IH-SN 10 RPG FPV**

| <u>ÖZELLİK</u> |                        |
|----------------|------------------------|
| WIDTH          | 700 MM                 |
| HEIGHT         | 590 MM                 |
| FUSALAGE TYPE  | KARBON FIBER +7075 CNC |
| MTOW           | 18 KG                  |
| PAYLOAD        | UP TO 8 KG             |
| CAPACITY       | 7-15 MINUTES           |
| FLIGHT TIME    | WIND 6                 |
| WIND ENDURANCE | 10 KM                  |
| RADIO DISTANCE | 3000 FT                |
| MAX ALTITUDE   | 1 YEAR                 |
| MAINTENANCE    | 4 MONTH                |
| CATEGORY       | UAV 1                  |

#### **PAYLOAD TYPES**

RPG7 V1 RPG7 V2

#### **IH-SN 20 RPG FPV**

| <u>ÖZELLİK</u> |                                         |
|----------------|-----------------------------------------|
| WIDTH          | 1900 MM                                 |
| HEIGHT         | <b>590 MM</b>                           |
| FUSALAGE TYPE  | ☐ KARBON FIBER +7075 CNC                |
| MTOW           | □ 59 KG                                 |
| PAYLOAD        | □ UP TO 25 KG                           |
| CAPACITY       | ☐ 12-50(3 BATTERY MOD OPTIONAL MINUTES) |
| FLIGHT TIME    | WIND 6                                  |
| WIND ENDURANCE | 15 KM                                   |
| RADIO DISTANCE | 3000 FT                                 |
| MAX ALTITUDE   | 1 YEAR                                  |
| MAINTENANCE    | 4 MONTH                                 |
| CATEGORY       | UAV 2                                   |