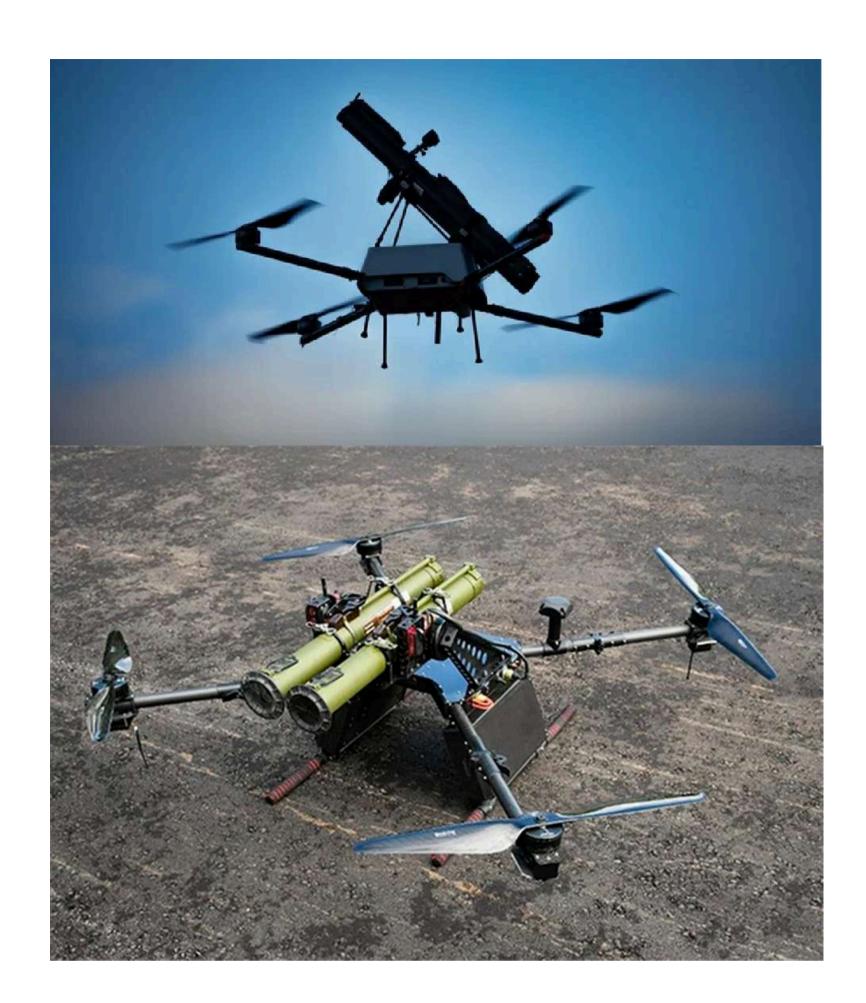

#### **IH-SN 10 RPG FPV**

| <u>ÖZELLİK</u> |                        |
|----------------|------------------------|
| WIDTH          | 700 MM                 |
| HEIGHT         | 590 MM                 |
| FUSALAGE TYPE  | KARBON FIBER +7075 CNC |
| MTOW           | 18 KG                  |
| PAYLOAD        | UP TO 8 KG             |
| CAPACITY       | 7-15 MINUTES           |
| FLIGHT TIME    | WIND 6                 |
| WIND ENDURANCE | 10 KM                  |
| RADIO DISTANCE | 3000 FT                |
| MAX ALTITUDE   | 1 YEAR                 |
| MAINTENANCE    | 4 MONTH                |
| CATEGORY       | UAV 1                  |

#### **PAYLOAD TYPES**

RPG7 V1 RPG7 V2

#### **IH-SN 20 RPG FPV**

| <u>ÖZELLİK</u> |                                         |
|----------------|-----------------------------------------|
| WIDTH          | 1900 MM                                 |
| HEIGHT         | <b>590 MM</b>                           |
| FUSALAGE TYPE  | ☐ KARBON FIBER +7075 CNC                |
| MTOW           | □ 59 KG                                 |
| PAYLOAD        | □ UP TO 25 KG                           |
| CAPACITY       | ☐ 12-50(3 BATTERY MOD OPTIONAL MINUTES) |
| FLIGHT TIME    | WIND 6                                  |
| WIND ENDURANCE | 15 KM                                   |
| RADIO DISTANCE | 3000 FT                                 |
| MAX ALTITUDE   | 1 YEAR                                  |
| MAINTENANCE    | 4 MONTH                                 |
| CATEGORY       | UAV 2                                   |