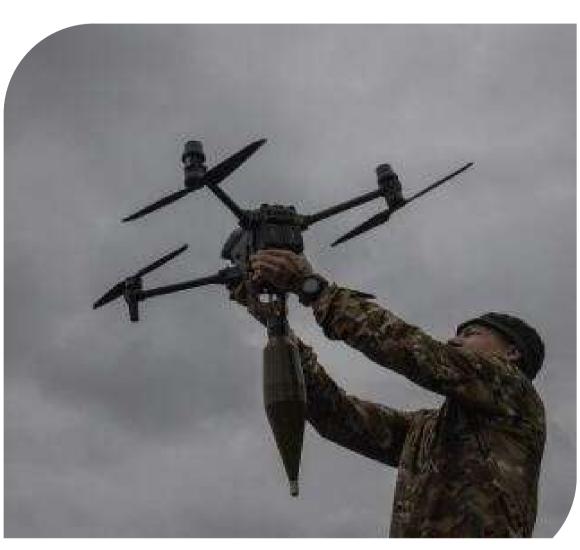

#### **IH-SN 10 RPG FPV**

| <u>ÖZELLİK</u> |                        |
|----------------|------------------------|
| WIDTH          | 700 MM                 |
| HEIGHT         | 590 MM                 |
| FUSALAGE TYPE  | KARBON FIBER +7075 CNC |
| MTOW           | 18 KG                  |
| PAYLOAD        | UP TO 8 KG             |
| CAPACITY       | 7-15 MINUTES           |
| FLIGHT TIME    | WIND 6                 |
| WIND ENDURANCE | 10 KM                  |
| RADIO DISTANCE | 3000 FT                |
| MAX ALTITUDE   | 1 YEAR                 |
| MAINTENANCE    | 4 MONTH                |
| CATEGORY       | UAV 1                  |

#### **PAYLOAD TYPES**

RPG7 V1 RPG7 V2

#### **IH-SN 20 RPG FPV**

| <u>ÖZELLİK</u> |                                         |
|----------------|-----------------------------------------|
| WIDTH          | 1900 MM                                 |
| HEIGHT         | <b>590 MM</b>                           |
| FUSALAGE TYPE  | ☐ KARBON FIBER +7075 CNC                |
| MTOW           | □ 59 KG                                 |
| PAYLOAD        | □ UP TO 25 KG                           |
| CAPACITY       | ☐ 12-50(3 BATTERY MOD OPTIONAL MINUTES) |
| FLIGHT TIME    | WIND 6                                  |
| WIND ENDURANCE | 15 KM                                   |
| RADIO DISTANCE | 3000 FT                                 |
| MAX ALTITUDE   | 1 YEAR                                  |
| MAINTENANCE    | 4 MONTH                                 |
| CATEGORY       | UAV 2                                   |