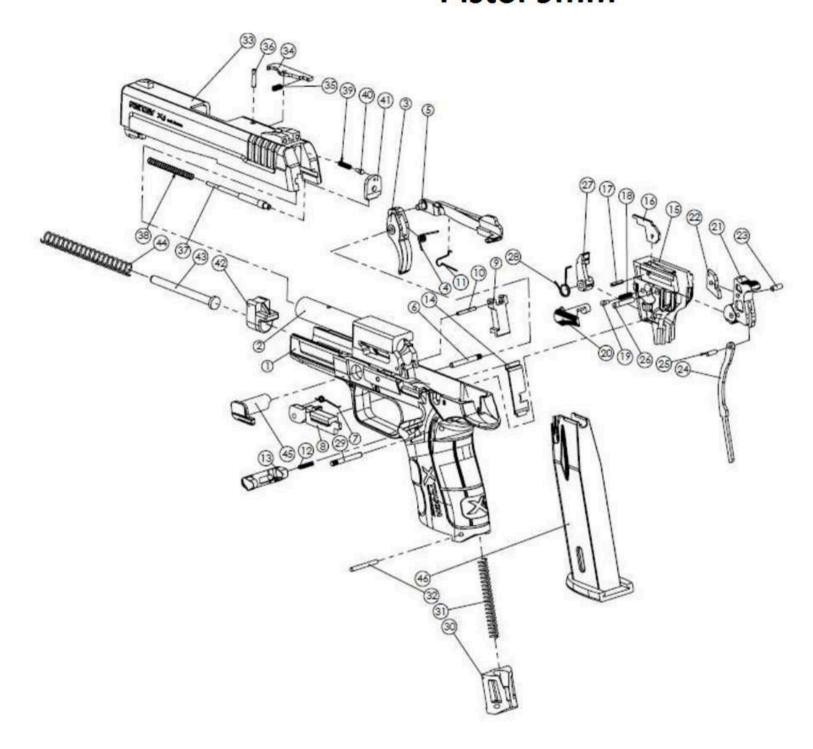

will continue to be an company that gives importance to sports, talent and development...





• IRAQ CONSULTANTS PROJECT

- In the Iraq Consultants project, we had the opportunity to work with leading people in the sector and produce projects. Thanks to this project, which strengthened the connection between Iraq and Croatia, many relations were based.
- RELATIONS BETWEEN IRAQ AND CROATIA





#### • MEDIA & PRESS RELEASES

The speech of our Chairman Mr. Adid in a program about businessmen word;





# FEASIBILITY STUDY

THIS FEASIBILITY STUDY IS PREPARED ON BEHALF OF THE BARBOTI HOLDING



#### Lathe machine

It is suitable for operations such as length completion of cylindrical parts, pipes and solid materials, surface machining and internal hole diameter machining.



#### Pistol 9mm





#### Lathe machine

It is suitable for operations such as length completion of cylindrical parts, pipes and solid materials, surface machining and internal hole diameter machining.





#### tapping machine

It is used for pulling guides from m4 to m24 easily and practically.



#### milling machine

You can perform surface treatment of square and non-linear metal parts.





#### small drill press

It is practically used in drilling and reaming operations of metal parts. It takes up little space as it is on the table and can also be used in sensitive operations.



#### column drilling machine

Drilling of long and large parts is easily done thanks to the movable table. In addition to small diameters, holes up to 40mm diameter can be drilled.











#### PRODUCTION CAPACITY:

- TH