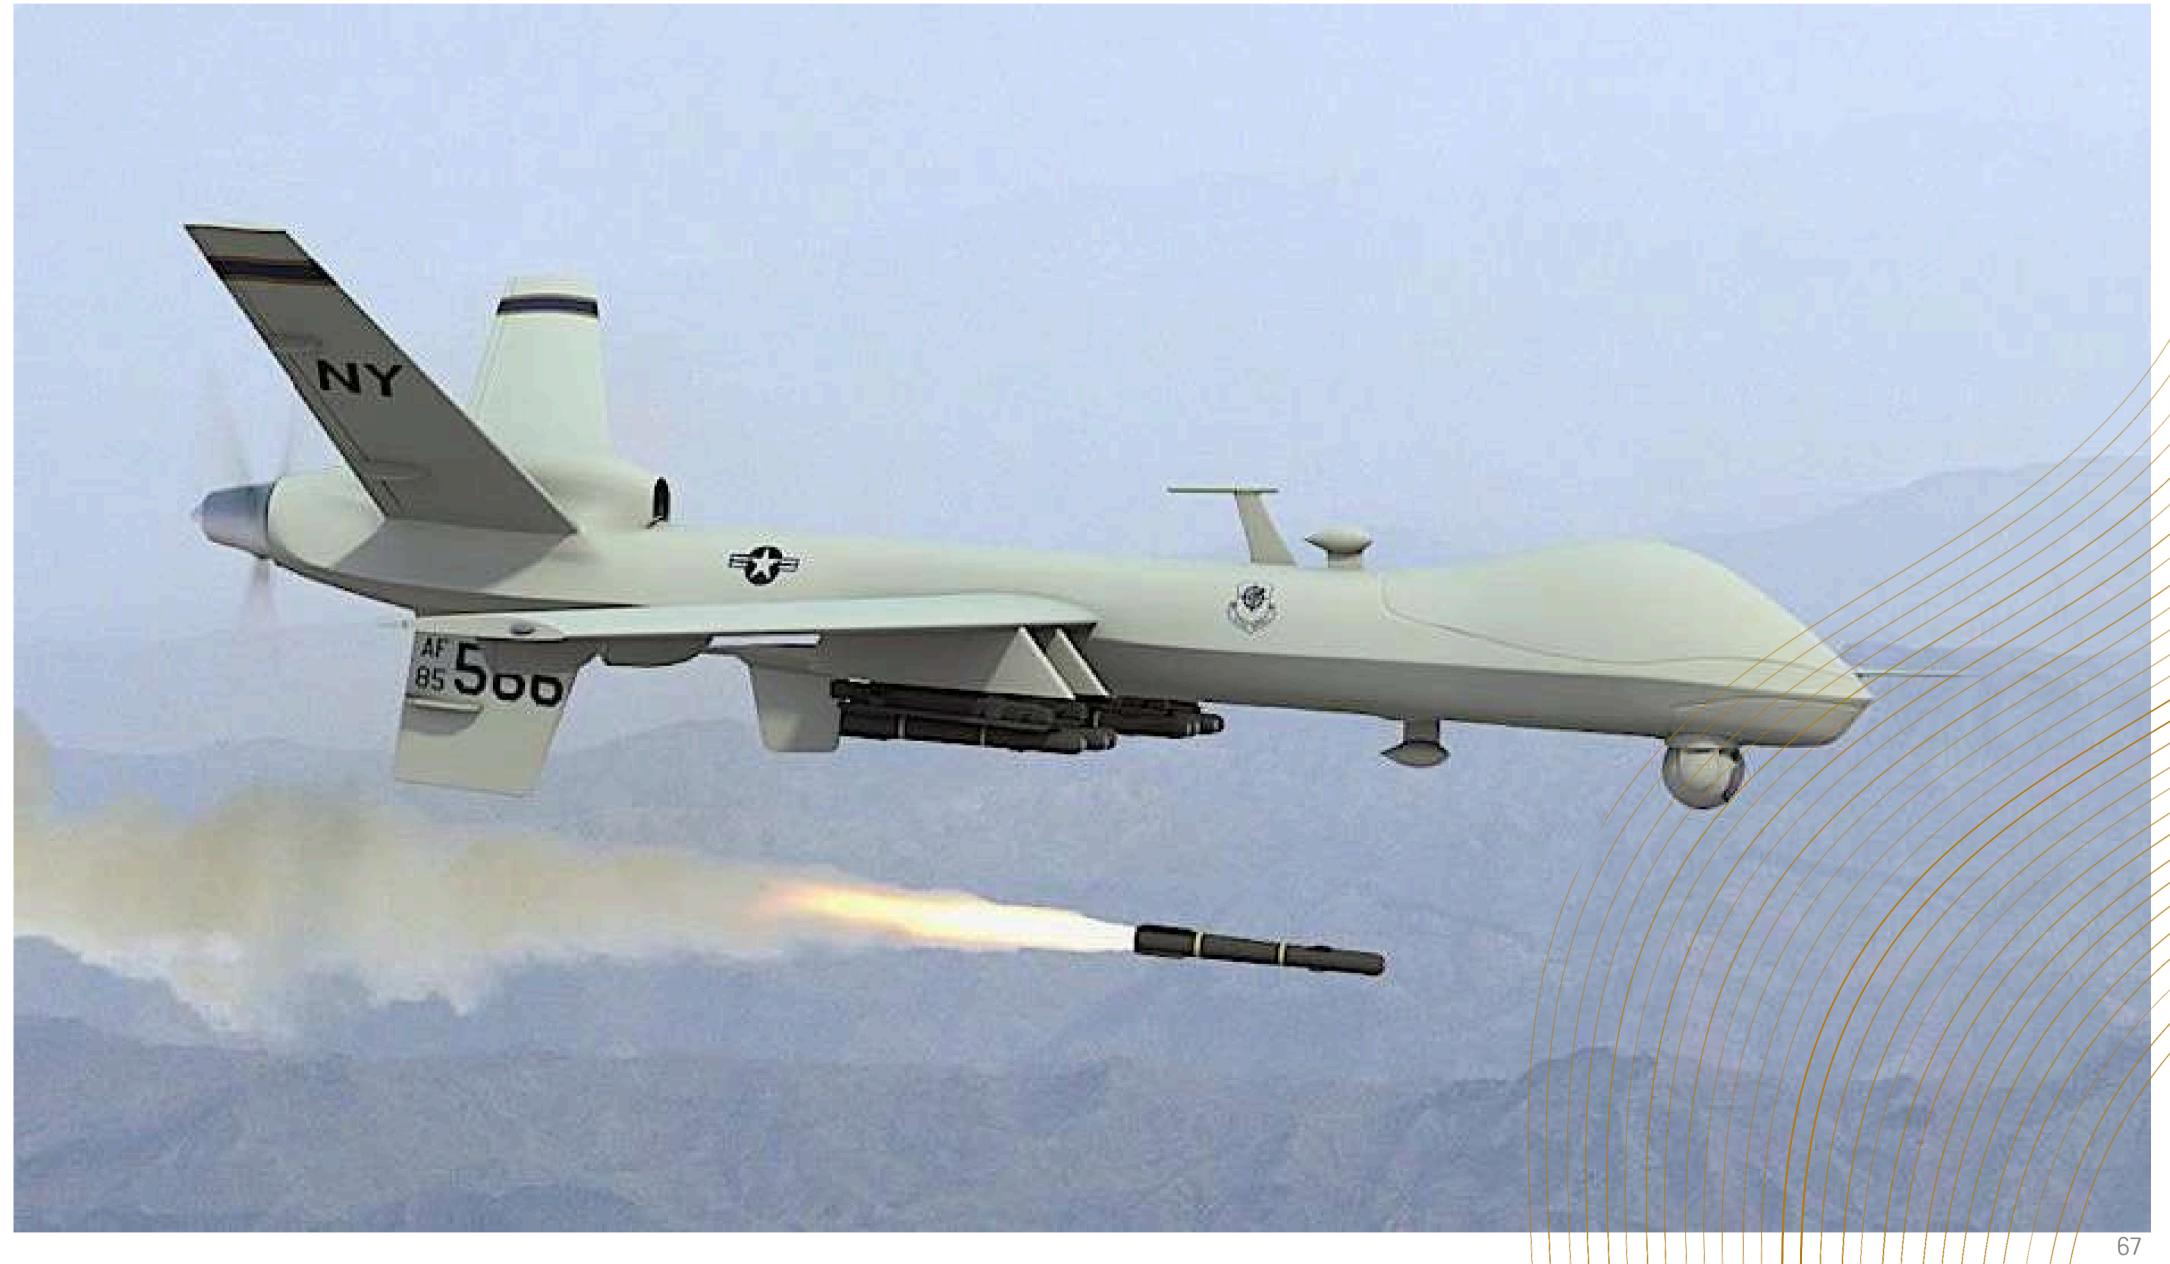

#### PRODUCTION CAPACITY:

- THE DAILY PRODUCTION CAPACITY PER PRODUCTION LINE IS 750 PIECES DURING A 10-HOUR OPERATIONAL PERIOD.
- WITH TWO PRODUCTION LINES, THE DAILY PRODUCTION CAPACITY BECOMES 1,500 PIECES, EQUIVALENT TO 45,000 PIECES PER MONTH.
- THE COST OF PRODUCING A SINGLE PIECE IS \$165.

#### MONTHLY PRODUCTION COSTS:

- BY MULTIPLYING THE UNIT COST OF \$165 BY THE 45,000 PIECES PRODUCED PER MONTH, THE TOTAL MONTHLY PRODUCTION COST AMOUNTS TO \$7,425,000.

#### SALES PRICE AND REVENUE:

- THE SELLING PRICE PER PIECE IS \$425.
- THE MONTHLY REVENUE, CALCULATED BY MULTIPLYING THE SELLING PRICE OF \$425 BY THE NUMBER OF PIECES PRODUCED (45,000), TOTALS \$19,125,000.



# Business Innovation



## Future Markets







Remote Weapon Stations

# Robot









## Missile Protection





# High Value Target













#### **IH-SN 10 RPG FPV**

| <u>ÖZELLİK</u> |                        |
|----------------|------------------------|
| WIDTH          | 700 MM                 |
| HEIGHT         | 590 MM                 |
| FUSALAGE TYPE  | KARBON FIBER +7075 CNC |
| MTOW           | 18 KG                  |
| PAYLOAD        | UP TO 8 KG             |
| CAPACITY       | 7-15 MINUTES           |
| FLIGHT TIME    | WIND 6                 |
| WIND ENDURANCE | 10 KM                  |
| RADIO DISTANCE | 3000 FT                |
| MAX ALTITUDE   | 1 YEAR                 |
| MAINTENANCE    | 4 MONTH                |
| CATEGORY       | UAV 1                  |



#### **PAYLOAD TYPES**



RPG7 V1 RPG7 V2





#### **IH-SN 20 RPG FPV**

| <u>ÖZELLİK</u> |