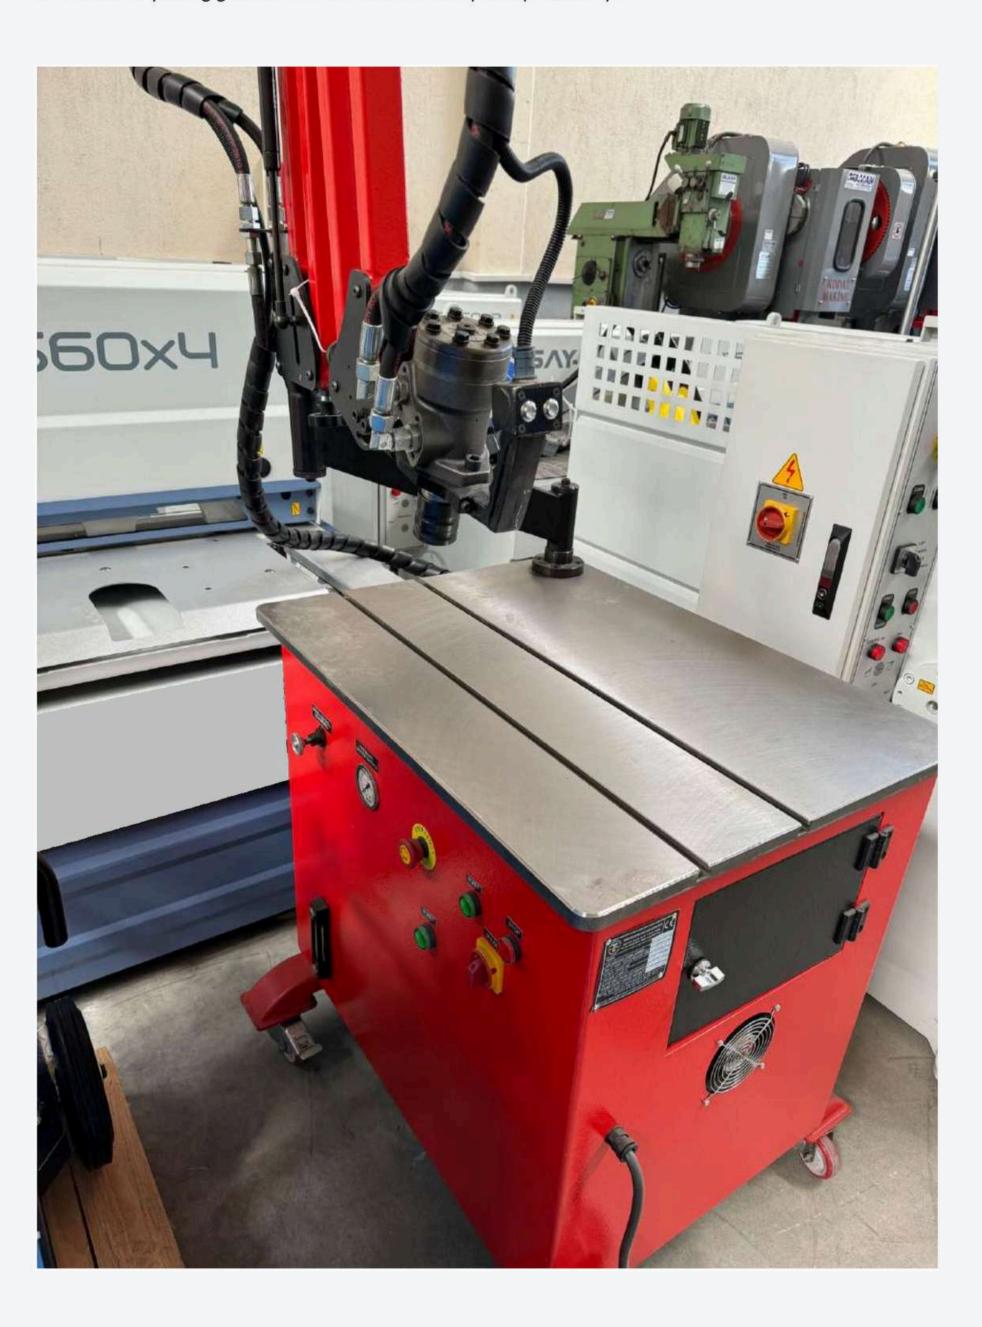

#### Lathe machine

It is suitable for operations such as length completion of cylindrical parts, pipes and solid materials, surface machining and internal hole diameter machining.