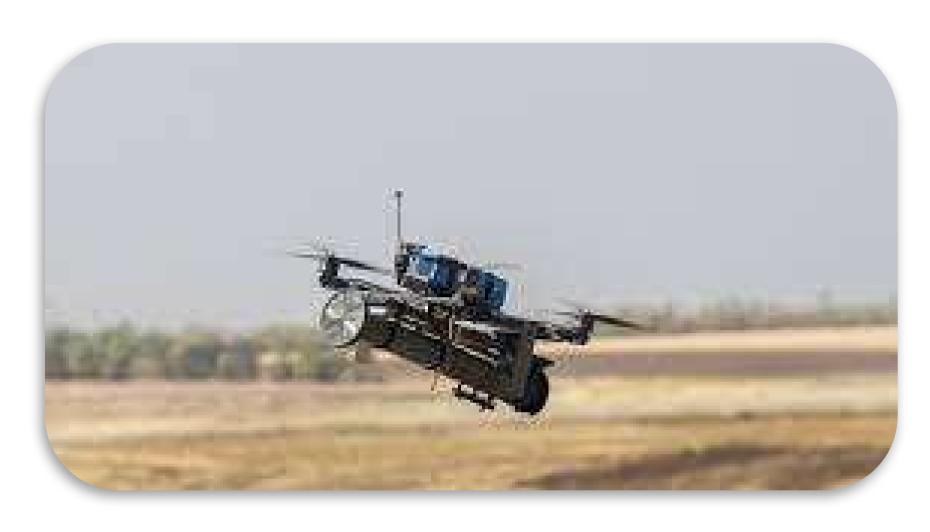

#### **IH-SN 20 RPG FPV**

| <u>ÖZELLİK</u> |                                         |
|----------------|-----------------------------------------|
| WIDTH          | 1900 MM                                 |
| HEIGHT         | <b>590 MM</b>                           |
| FUSALAGE TYPE  | ☐ KARBON FIBER +7075 CNC                |
| MTOW           | □ 59 KG                                 |
| PAYLOAD        | □ UP TO 25 KG                           |
| CAPACITY       | ☐ 12-50(3 BATTERY MOD OPTIONAL MINUTES) |
| FLIGHT TIME    | WIND 6                                  |
| WIND ENDURANCE | 15 KM                                   |
| RADIO DISTANCE | 3000 FT                                 |
| MAX ALTITUDE   | 1 YEAR                                  |
| MAINTENANCE    | 4 MONTH                                 |
| CATEGORY       | UAV 2                                   |