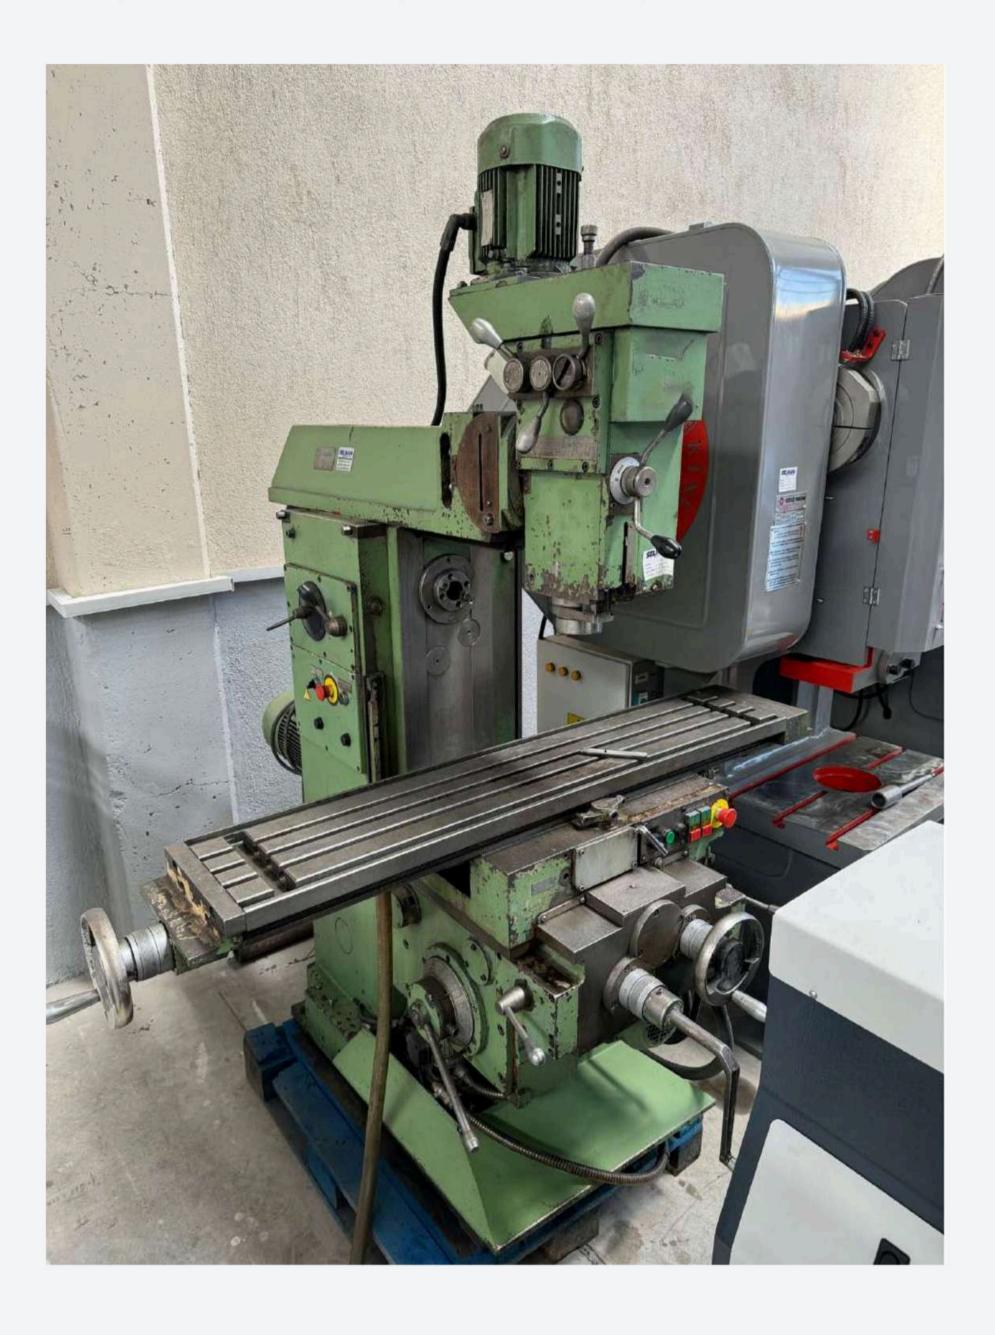

#### milling machine

You can perform surface treatment of square and non-linear metal parts.