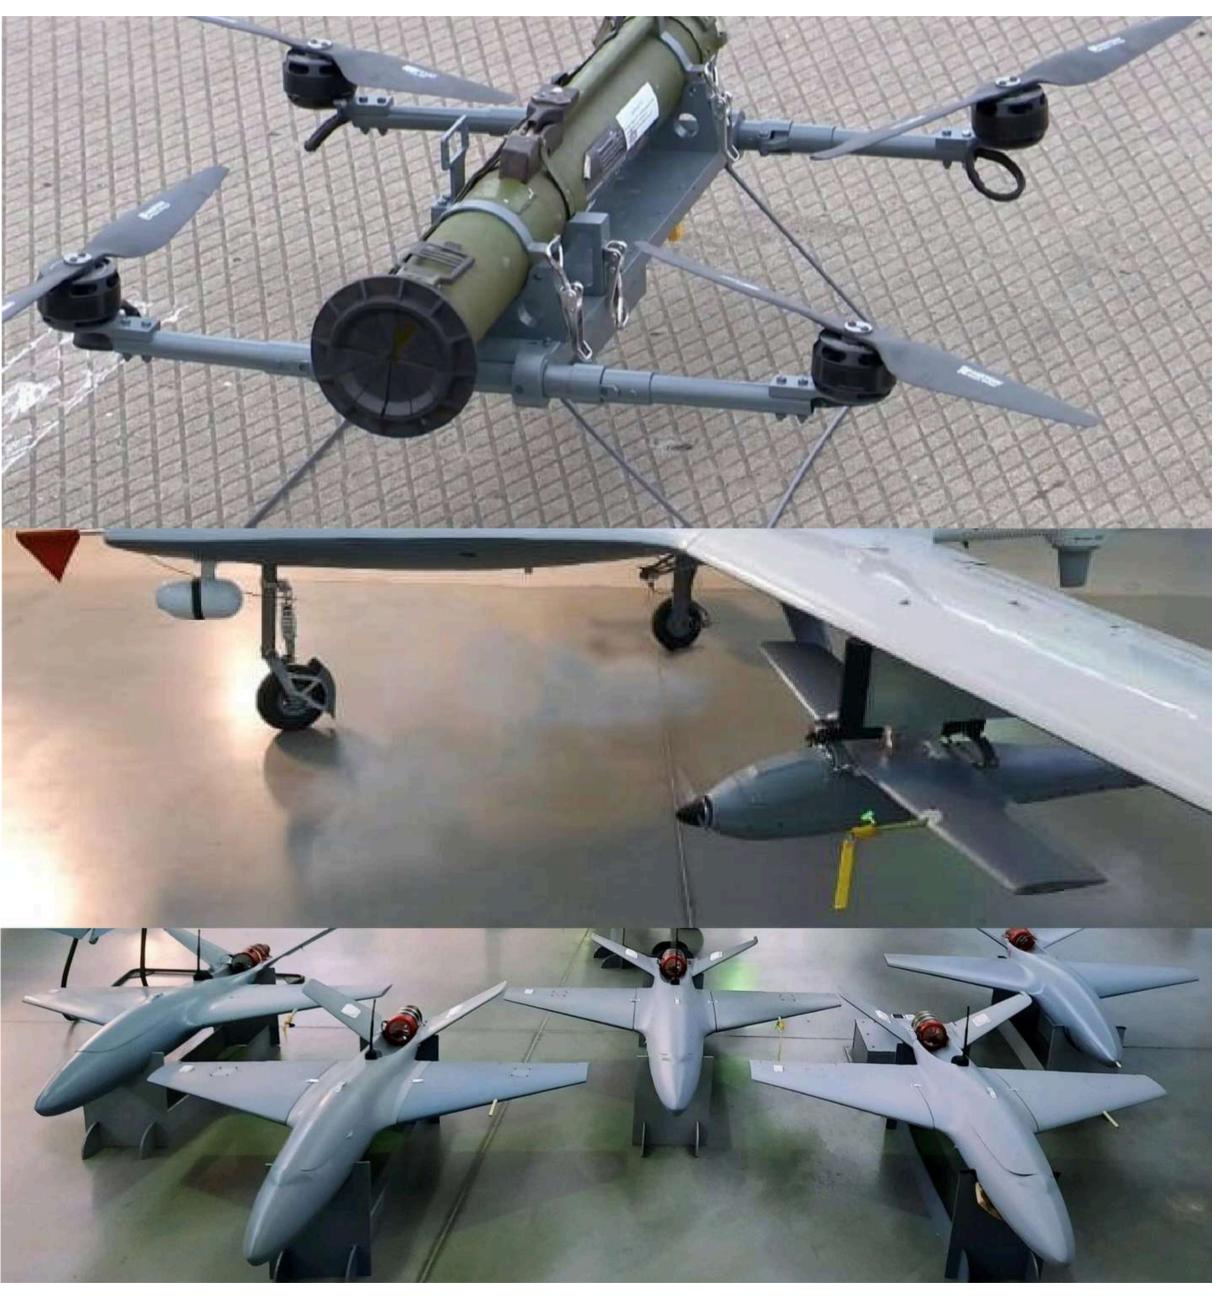

#### **IH-SN 10 RPG FPV**

| <u>ÖZELLİK</u> |                        |
|----------------|------------------------|
| WIDTH          | 700 MM                 |
| HEIGHT         | 590 MM                 |
| FUSALAGE TYPE  | KARBON FIBER +7075 CNC |
| MTOW           | 18 KG                  |
| PAYLOAD        | UP TO 8 KG             |
| CAPACITY       | 7-15 MINUTES           |
| FLIGHT TIME    | WIND 6                 |
| WIND ENDURANCE | 10 KM                  |
| RADIO DISTANCE | 3000 FT                |
| MAX ALTITUDE   | 1 YEAR                 |
| MAINTENANCE    | 4 MONTH                |
| CATEGORY       | UAV 1                  |

#### **PAYLOAD TYPES**

RPG7 V1 RPG7 V2

#### **IH-SN 20 RPG FPV**

| <u>ÖZELLİK</u> |                                         |
|----------------|-----------------------------------------|
| WIDTH          | 1900 MM                                 |
| HEIGHT         | <b>590 MM</b>                           |
| FUSALAGE TYPE  | ☐ KARBON FIBER +7075 CNC                |
| MTOW           | □ 59 KG                                 |
| PAYLOAD        | □ UP TO 25 KG                           |
| CAPACITY       | ☐ 12-50(3 BATTERY MOD OPTIONAL MINUTES) |
| FLIGHT TIME    | WIND 6                                  |
| WIND ENDURANCE | 15 KM                                   |
| RADIO DISTANCE | 3000 FT                                 |
| MAX ALTITUDE   | 1 YEAR                                  |
| MAINTENANCE    | 4 MONTH                                 |
| CATEGORY       | UAV 2                                   |