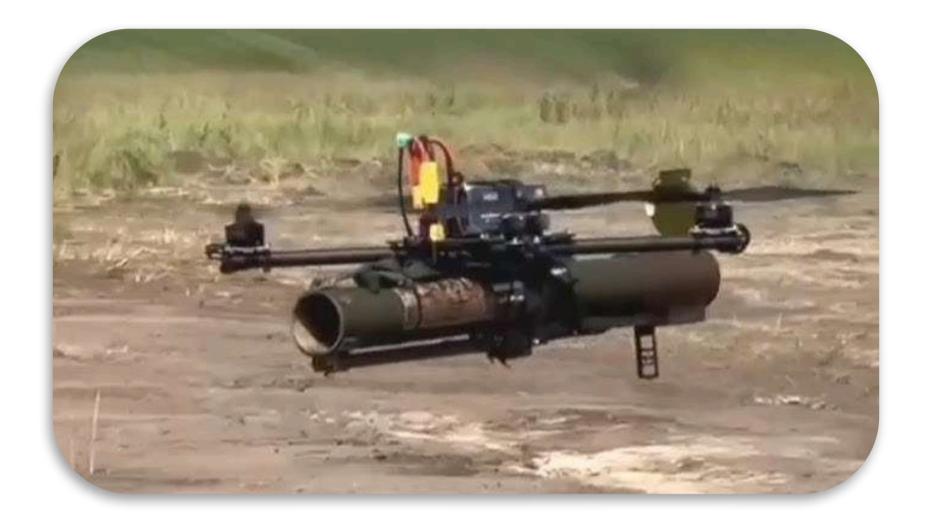

#### **IH-SN 10 RPG FPV**

| <u>ÖZELLİK</u> |                        |
|----------------|------------------------|
| WIDTH          | 700 MM                 |
| HEIGHT         | 590 MM                 |
| FUSALAGE TYPE  | KARBON FIBER +7075 CNC |
| MTOW           | 18 KG                  |
| PAYLOAD        | UP TO 8 KG             |
| CAPACITY       | 7-15 MINUTES           |
| FLIGHT TIME    | WIND 6                 |
| WIND ENDURANCE | 10 KM                  |
| RADIO DISTANCE | 3000 FT                |
| MAX ALTITUDE   | 1 YEAR                 |
| MAINTENANCE    | 4 MONTH                |
| CATEGORY       | UAV 1                  |

#### **PAYLOAD TYPES**

RPG7 V1 RPG7 V2