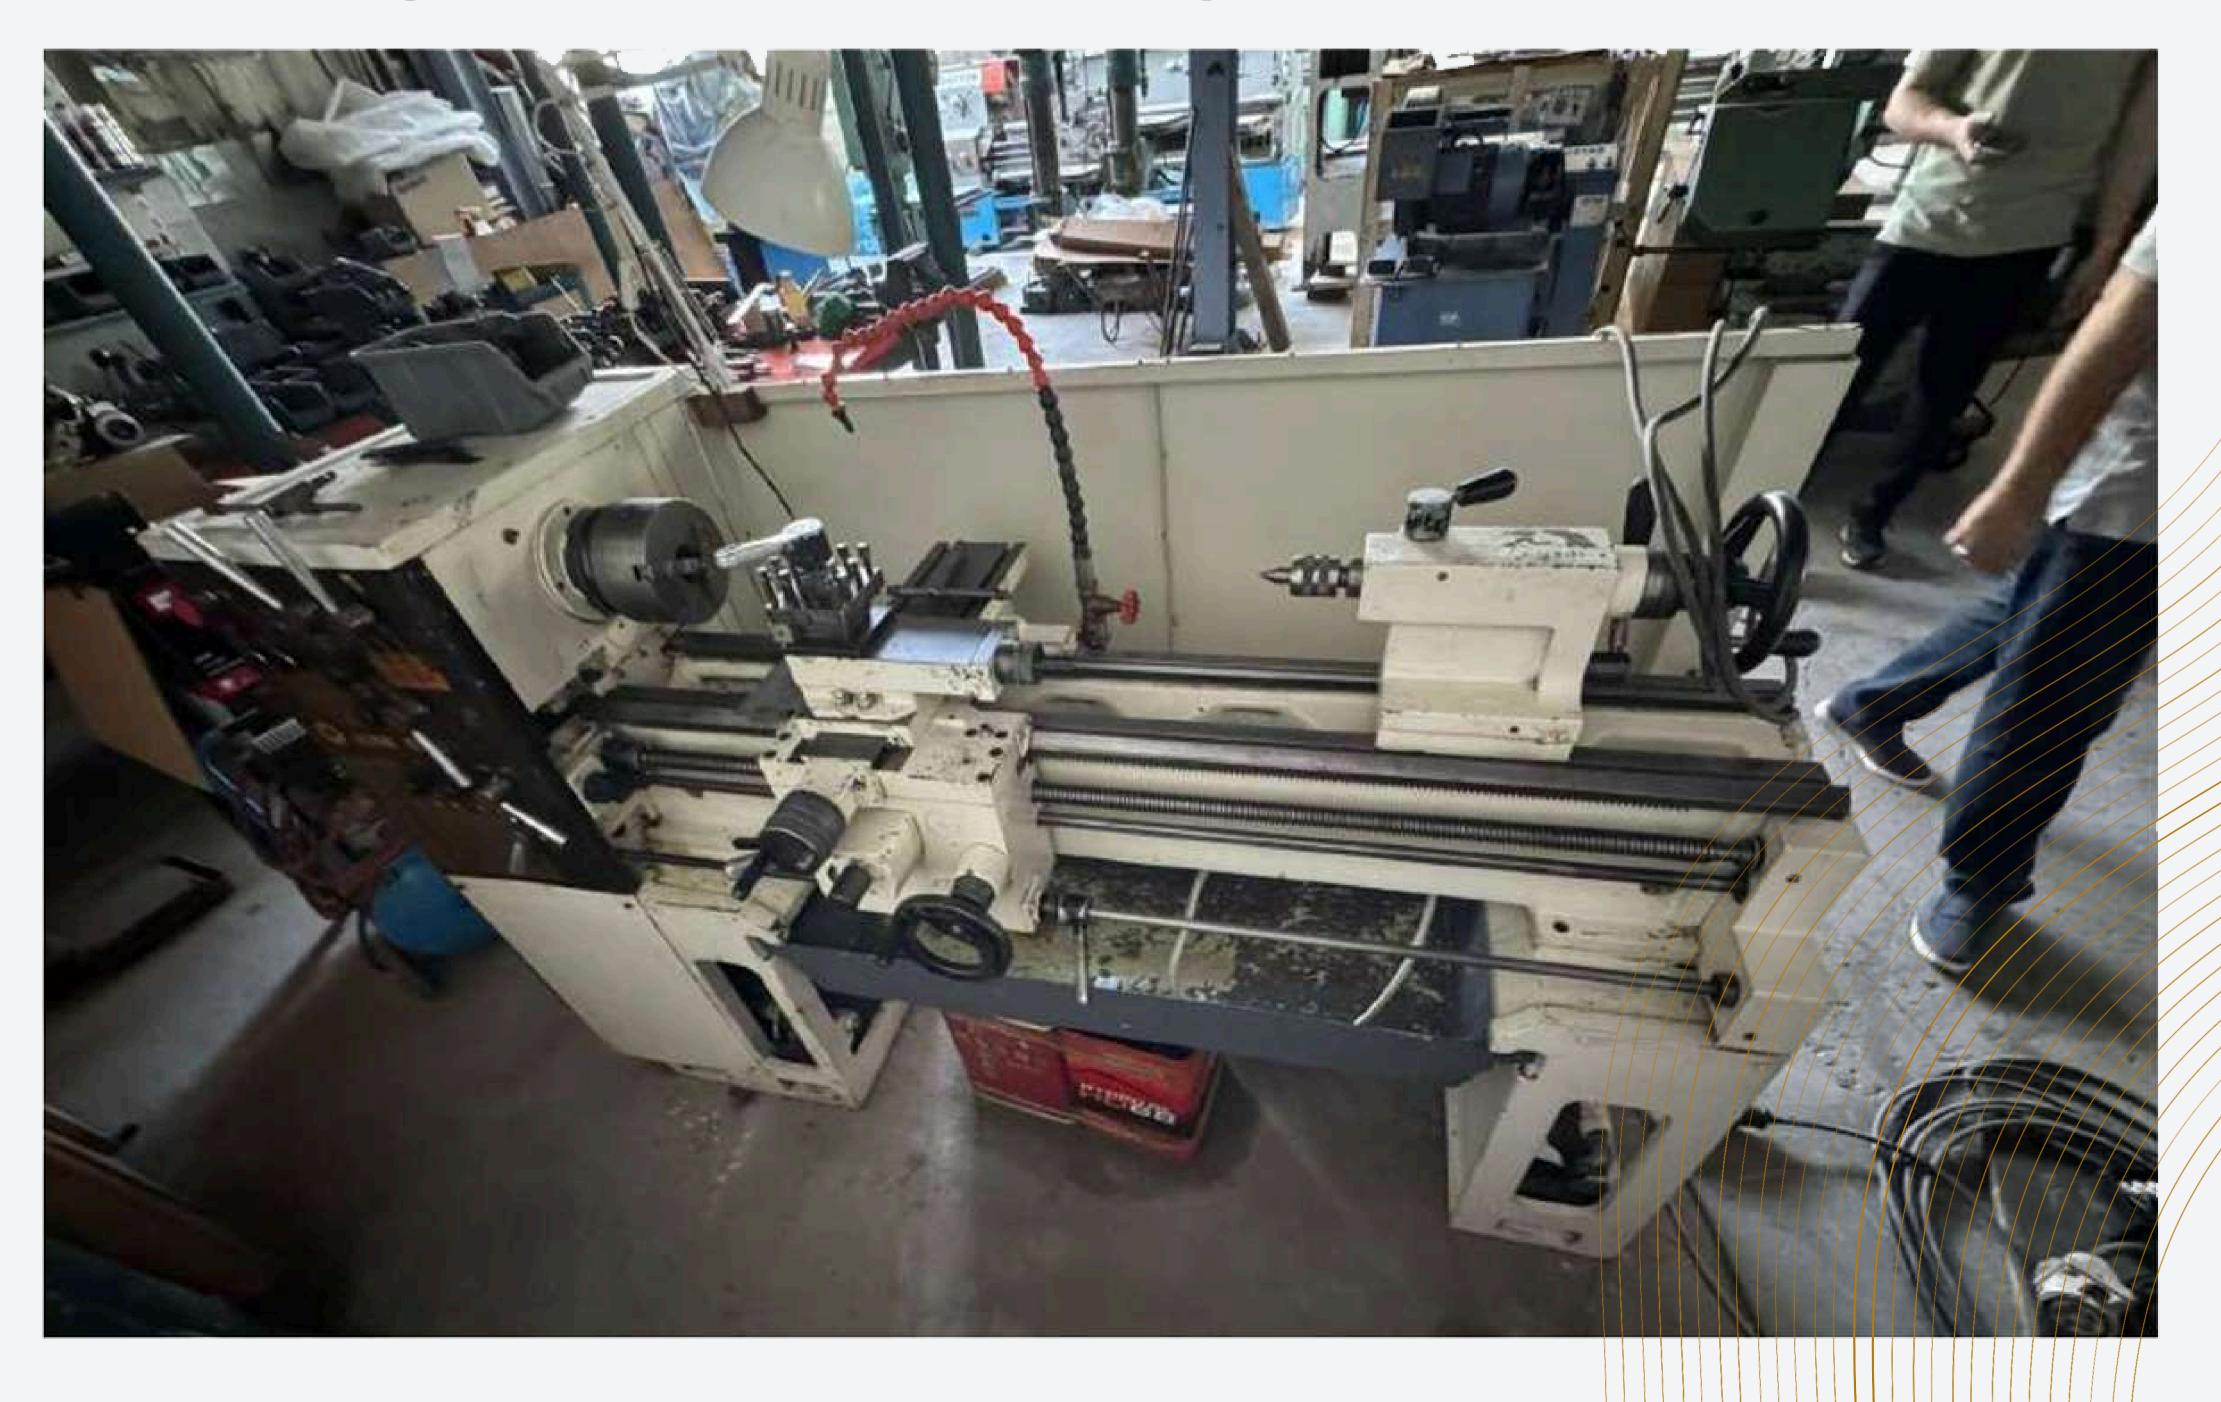

#### Lathe machine

It is suitable for operations such as length completion of cylindrical parts, pipes and solid materials, surface machining and internal hole diameter machining.