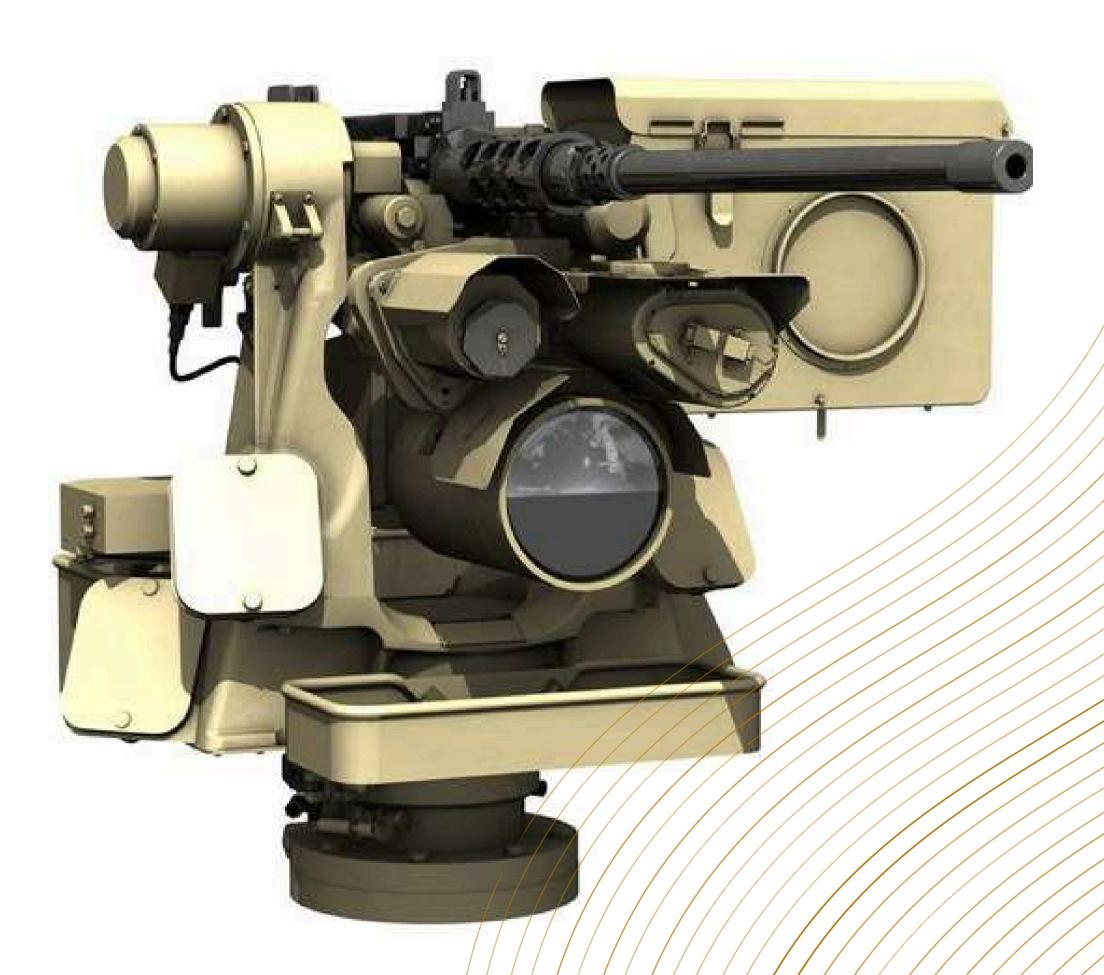

l diameters, holes up to 40mm diameter can be drilled.











#### PRODUCTION CAPACITY:

- THE DAILY PRODUCTION CAPACITY PER PRODUCTION LINE IS 750 PIECES DURING A 10-HOUR OPERATIONAL PERIOD.
- WITH TWO PRODUCTION LINES, THE DAILY PRODUCTION CAPACITY BECOMES 1,500 PIECES, EQUIVALENT TO 45,000 PIECES PER MONTH.
- THE COST OF PRODUCING A SINGLE PIECE IS \$165.

#### MONTHLY PRODUCTION COSTS:

- BY MULTIPLYING THE UNIT COST OF \$165 BY THE 45,000 PIECES PRODUCED PER MONTH, THE TOTAL MONTHLY PRODUCTION COST AMOUNTS TO \$7,425,000.

#### SALES PRICE AND REVENUE:

- THE SELLING PRICE PER PIECE IS \$425.
- THE MONTHLY REVENUE, CALCULATED BY MULTIPLYING THE SELLING PRICE OF \$425 BY THE NUMBER OF PIECES PRODUCED (45,000), TOTALS \$19,125,000.



# Business Innovation



## Future Markets







Remote Weapon Stations

# Robot









## Missile Protection





# High Value Target













#### **IH-SN 10 RPG FPV**

| <u>ÖZELLİK</u> |                        |
|----------------|------------------------|
| WIDTH          | 700 MM                 |
| HEIGHT         | 590 MM                 |
| FUSALAGE TYPE  | KARBON FIBER +7075 CNC |
| MTOW           | 18 KG                  |
| PAYLOAD        | UP TO 8 KG             |
| CAPACITY       | 7-15 MINUTES           |
| FLIGHT TIME    | WIND 6                 |
| WIND ENDURANCE | 10 KM                  |
| RADIO DISTANCE | 3000 FT                |
| MAX ALTITUDE   | 1 YEAR                 |
| MAINTENANCE    | 4 MONTH                |
| CATEGORY       | UAV 1                  |



#### **PAYLOAD TYPES**



RPG7 V1 RPG7 V2





####