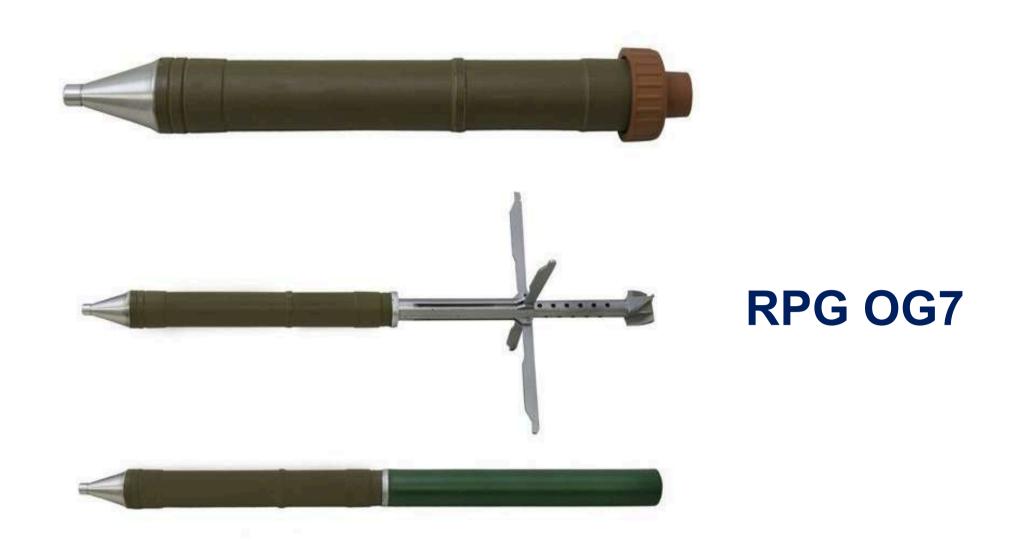

## Future Markets







Remote Weapon Stations

# Robot









## Missile Protection





# High Value Target













#### **IH-SN 10 RPG FPV**

| <u>ÖZELLİK</u> |                        |
|----------------|------------------------|
| WIDTH          | 700 MM                 |
| HEIGHT         | 590 MM                 |
| FUSALAGE TYPE  | KARBON FIBER +7075 CNC |
| MTOW           | 18 KG                  |
| PAYLOAD        | UP TO 8 KG             |
| CAPACITY       | 7-15 MINUTES           |
| FLIGHT TIME    | WIND 6                 |
| WIND ENDURANCE | 10 KM                  |
| RADIO DISTANCE | 3000 FT                |
| MAX ALTITUDE   | 1 YEAR                 |
| MAINTENANCE    | 4 MONTH                |
| CATEGORY       | UAV 1                  |



#### **PAYLOAD TYPES**



RPG7 V1 RPG7 V2





#### **IH-SN 20 RPG FPV**

| <u>ÖZELLİK</u> |                                         |
|----------------|-----------------------------------------|
| WIDTH          | 1900 MM                                 |
| HEIGHT         | <b>590 MM</b>                           |
| FUSALAGE TYPE  | ☐ KARBON FIBER +7075 CNC                |
| MTOW           | □ 59 KG                                 |
| PAYLOAD        | □ UP TO 25 KG                           |
| CAPACITY       | ☐ 12-50(3 BATTERY MOD OPTIONAL MINUTES) |
| FLIGHT TIME    | WIND 6                                  |
| WIND ENDURANCE | 15 KM                                   |
| RADIO DISTANCE | 3000 FT                                 |
| MAX ALTITUDE   | 1 YEAR                                  |
| MAINTENANCE    |