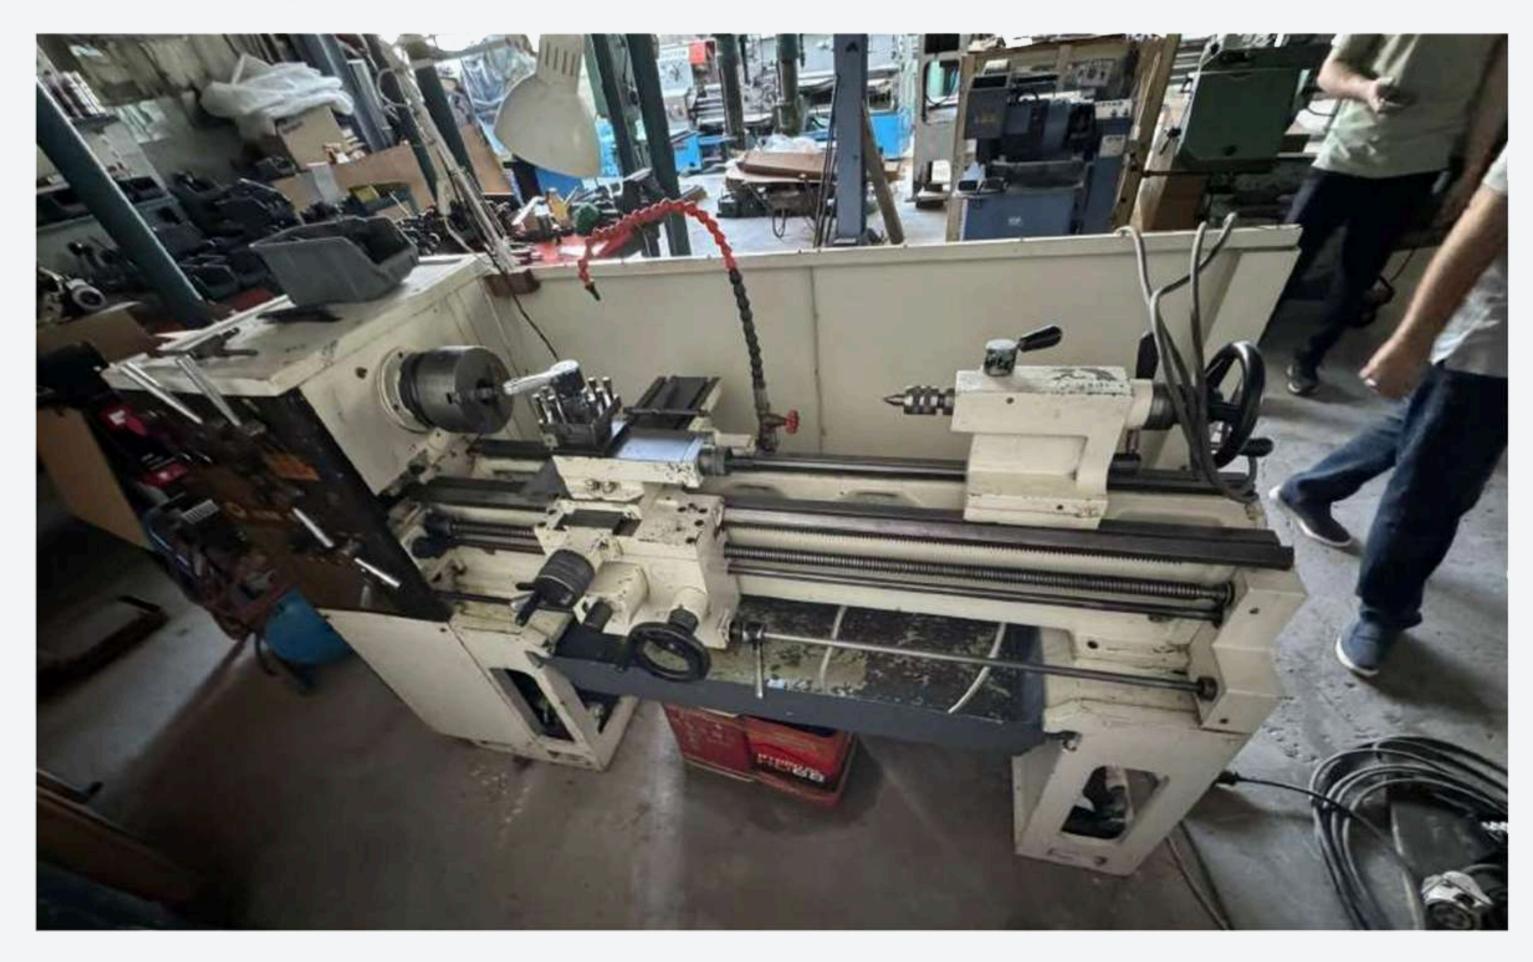

#### Lathe machine

It is suitable for operations such as length completion of cylindrical parts, pipes and solid materials, surface machining and internal hole diameter machining.